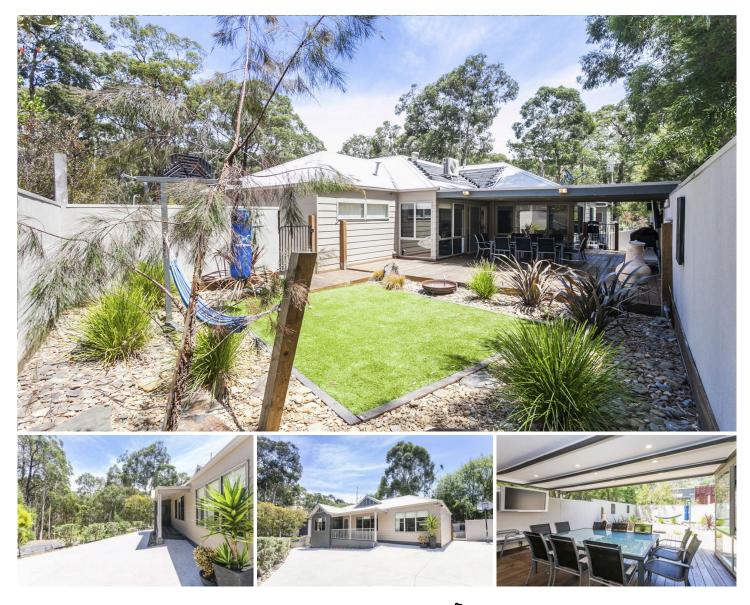

## 8 Allenvale Road LORNE VIC

Every property has a feeling or emotion that it evokes when you enter it and with this property, it is one of serenity. You are surrounded by light which just seems so appropriate for a coastal residence. The natural colours of the bush are complimented by the internal finishes of the residence, providing a great experience for any occupant. The open plan living, kitchen and dining area opens out onto a north facing sundeck capturing the full extent of the Allenvale Camping Reserve, with numerous walking and bike trails. There is ample accommodation in 4 bedrooms, one of which is a large bunk room, 2 bathrooms and ample parking. Set on 456sqm, the driveway up to the house is fully paved and with landscaped gardens, there is minimal maintenance required, which is ideal for a house on the coast. This is a property that will surprise and delight with

## For full version visit the website

| 4 🎮 2 📛 2 |
|-----------|
|-----------|

| Туре      | : House                                     |
|-----------|---------------------------------------------|
| Price     | : \$ 775,000                                |
| Land Size | : 456 sqm                                   |
| View      | : https://www.greatoceanproperties.com.au/4 |
|           | 808206                                      |