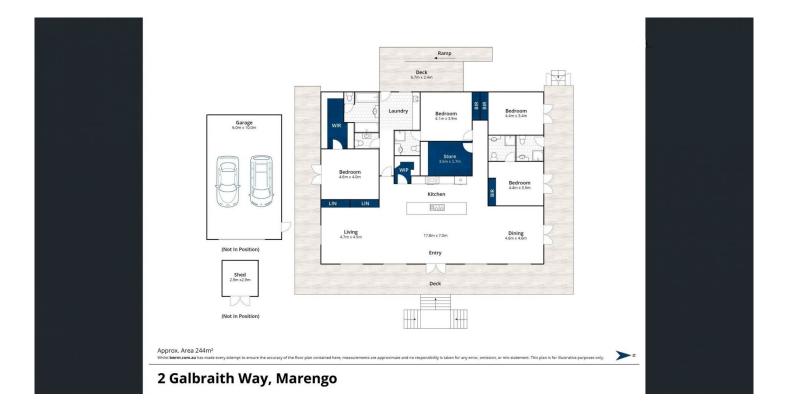

## 2 Galbraith Way MARENGO VIC

A homestead of such distinction is a rarity in the Apollo Bay/Marengo area. This Queenslander style residence is bordered by an impressive 75m wide frontage & sits proudly on a 4000sqm (1 acre) allotment. Whilst grand in proportion and scale, this immaculate home is balanced by a low maintenance lifestyle that many coastal properties strive to emulate.