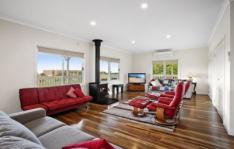

As soon as you enter: light, space and extensive open plan living options are immediately on display.

Adjacent to the main living area is a true reflection of an incredibly well-equipped kitchen: 6 metre- long island bench to fit all manner of kith, kin & kilt size(!), 2 electric ovens with separate electric induction stove top, dishwasher, essential kitchen cupboard space with separate walk in pantry: sized as would be expected from a