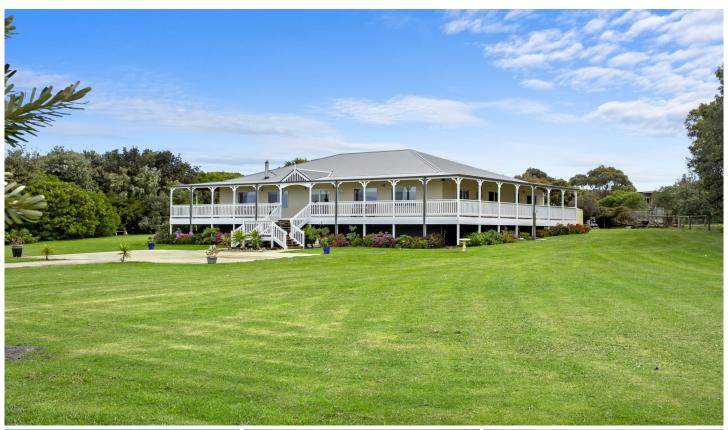

## 2 Galbraith Way MARENGO VIC

A homestead of such distinction is a rarity in the Apollo Bay/Marengo area. This Queenslander style residence is bordered by an impressive 75m wide frontage & sits proudly on a 4000sqm (1 acre) allotment. Whilst grand in proportion and scale, this immaculate home is balanced by a low maintenance lifestyle that many coastal properties strive to emulate.