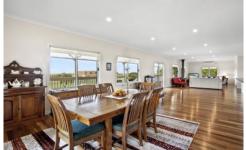

As soon as you enter: light, space and extensive open plan living options are immediately on display.

Adjacent to the main living area is a true reflection of an incredibly well-equipped kitchen: 6 metre- long island bench to fit all manner of kith, kin & kilt size(!), 2 electric ovens with separate electric induction stove top, dishwasher, essential kitchen cupboard space with separate walk in pantry: sized as would be expected from a