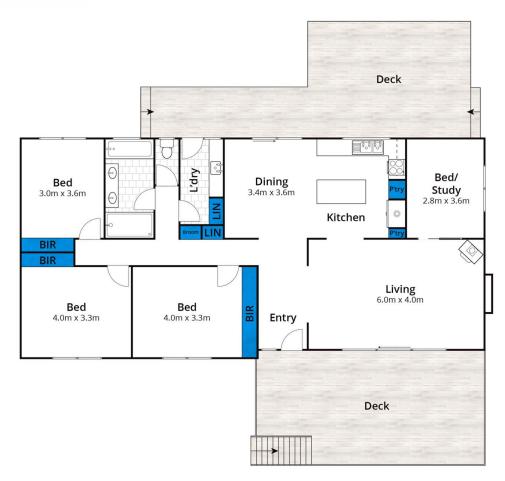

## **6 Belton Street ANGLESEA VIC**

Freshly infused with contemporary flair and reconfigured for modern living this Anglesea beach home is totally renovated and ready to go. The stunning views over golf course, bush and hinterland will have you captivated and finding excuses to linger longer and enjoy north facing indoor and outdoor living. The generous kitchen, meals and living zone have created space for a happy family hub that is bright, and light filled. The desire for easy entertaining and lifestyle flow has inspired the floor plan to deliver handy access to the sheltered private rear garden and grassed back yard or large sunny front deck.

Two of the three bedrooms share the outstanding views, and all have plentiful built in storage and robes. The central family sized bathroom boasts a spa bath and double shower. A fourth bedroom is a multi-purpose space

4 🕒 1 📛 2 🖨

Type : House Land Size : 680 sqm

View: https://www.greatoceanproperties.com.au/4

829084

Marty Maher 0352200000

For full version visit the website

Whilst bwrm.com.au has made every attempt to ensure the accuracy of the floor plan contained here, measurements are approximate and no responsibility is taken for any error, omission, or mis-statement. This plan is for illustrative purposes only.