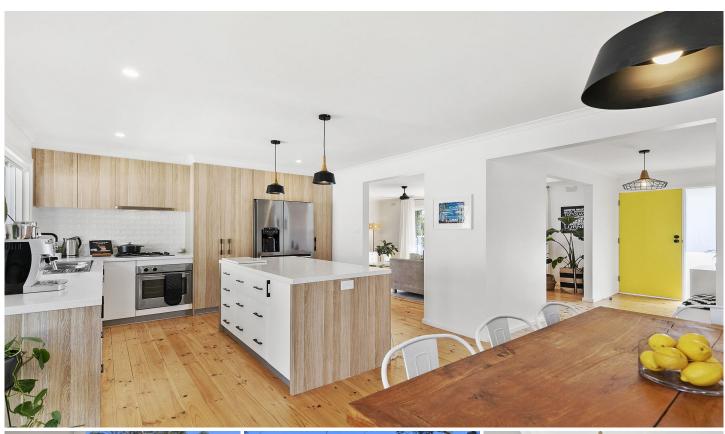

## **6 Belton Street ANGLESEA VIC**

Freshly infused with contemporary flair and reconfigured for modern living this Anglesea beach home is totally renovated and ready to go. The stunning views over golf course, bush and hinterland will have you captivated and finding excuses to linger longer and enjoy north facing indoor and outdoor living. The generous kitchen, meals and living zone have created space for a happy family hub that is bright, and light filled. The desire for easy entertaining and lifestyle flow has inspired the floor plan to deliver handy access to the sheltered private rear garden and grassed back yard or large sunny front deck.