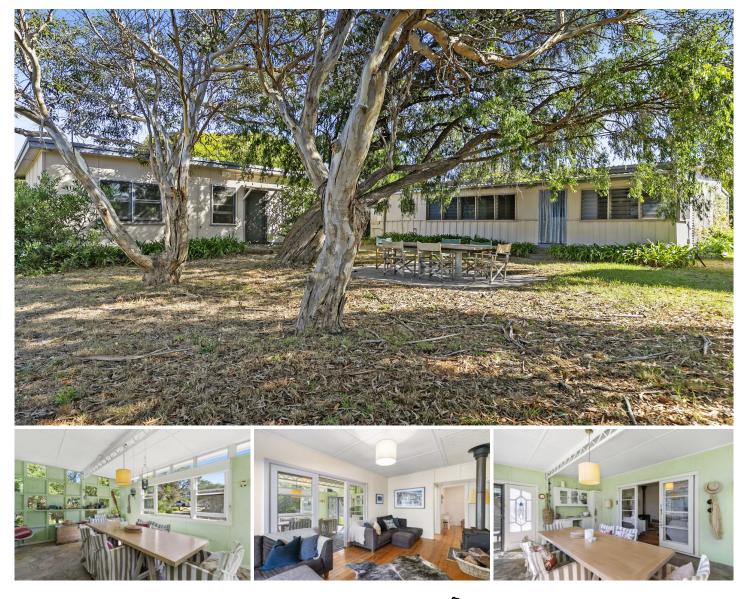

## 28 Tenth Avenue ANGLESEA VIC

This coastal property is ideal for those who have been searching and waiting for a classic beach house. Located in a tightly held position of Point Roadknight and privately situated on a flat 682sqm (app) treed allotment this home represents classic beach house roots and 60's architectural heritage. With the Point Roadknight beach only minutes away, you will be on the sand and in the surf or grabbing a coffee from the kiosk within minutes.

The character filled main residence features 2 generous bedrooms, timber floors, open and flowing classic kitchen/lounge area with a central wood fire place. Upon entry you are greeted with a light filled space that is utilised as the dining hub of the home featuring stone floors and expansive glazing that overlooks the grassed front yard. Add to this, a back porch, central bathroom and laundry.