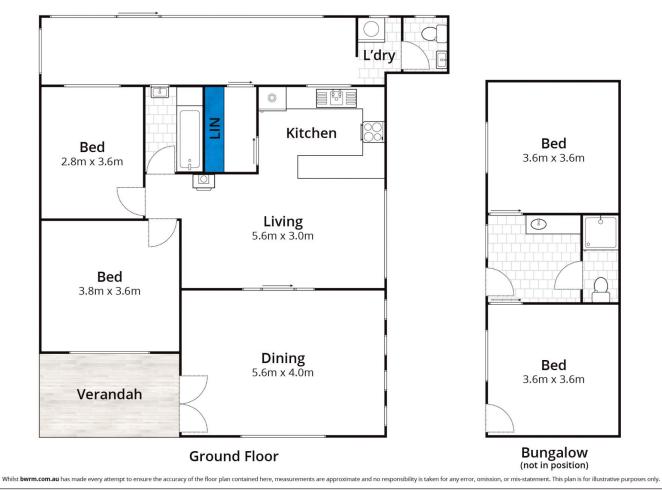

The character filled main residence features 2 generous bedrooms, timber floors, open and flowing classic kitchen/lounge area with a central wood fire place. Upon entry you are greeted with a light filled space that is utilised as the dining hub of the home featuring stone floors and expansive glazing that overlooks the grassed front yard. Add to this, a back porch, central bathroom and laundry.