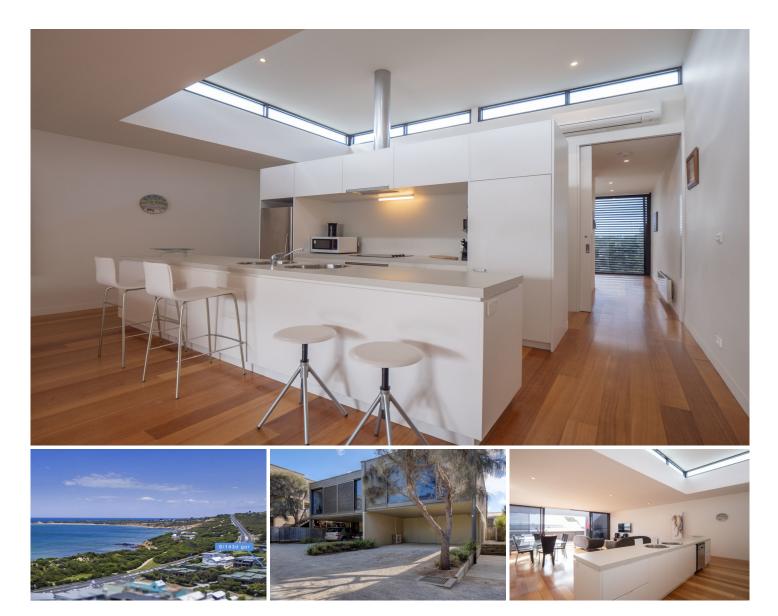

## 6/143D Great Ocean Road ANGLESEA VIC

Leave the car at home! This impressive two storey Debonair townhouse tucked away in one of the Surfcoast's prime beach locations is within walking distance to absolutely everything Anglesea has to offer. Ideal for those who are searching for a coastal rental property where the main beach and surf lifesaving club are right on your doorstep. Comprising of three large bedrooms, two bathrooms, open plan kitchen/dining/living and a double carport, this residence will certainly appeal to anyone looking for a permanent home or coastal weekender.

The entry level includes two spacious bedrooms, both with built in robes and floor to ceiling sliding door access to the north facing private courtyard, a centrally placed bathroom, European style laundry and ample storage. Upstairs enjoy the light filled open plan living with floor to ceiling sliding