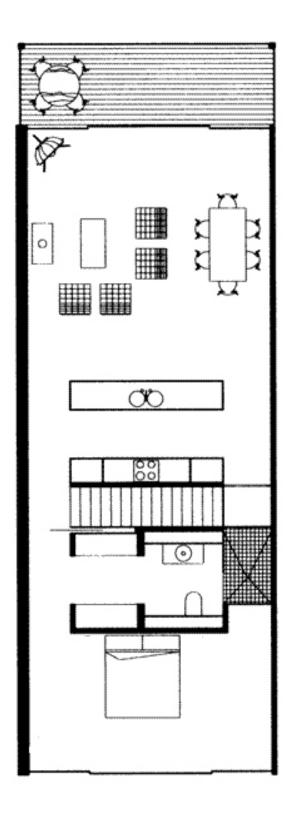

The entry level includes two spacious bedrooms, both with built in robes and floor to ceiling sliding door access to the north facing private courtyard, a centrally placed bathroom, European style laundry and ample storage. Upstairs enjoy the light filled open plan living with floor to ceiling sliding