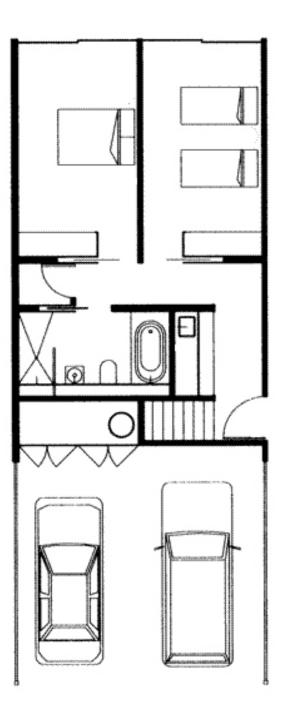

The entry level includes two spacious bedrooms, both with built in robes and floor to ceiling sliding door access to the north facing private courtyard, a centrally placed bathroom, European style laundry and ample storage. Upstairs enjoy the light filled open plan living with floor to ceiling sliding