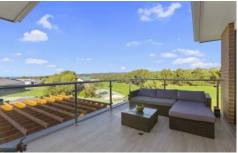

There are 3 bathrooms, built in robes all round, three large living and entertainment spaces, an alfresco entertainment area and a kitchen worthy of a five star chef. The sheltered rear balcony enjoys delightful views.