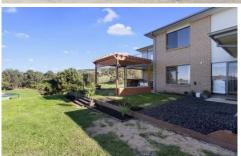

There are 3 bathrooms, built in robes all round, three large living and entertainment spaces, an alfresco entertainment area and a kitchen worthy of a five star chef. The sheltered rear balcony enjoys delightful views.

The master bedroom with an ensuite and huge walk-in robes is bathed in the light of the sun rising from the ocean every morning.

Secure parking for 2 cars, with ample room to store a boat and or a caravan, sheltered garden, minutes to the beach and the town.