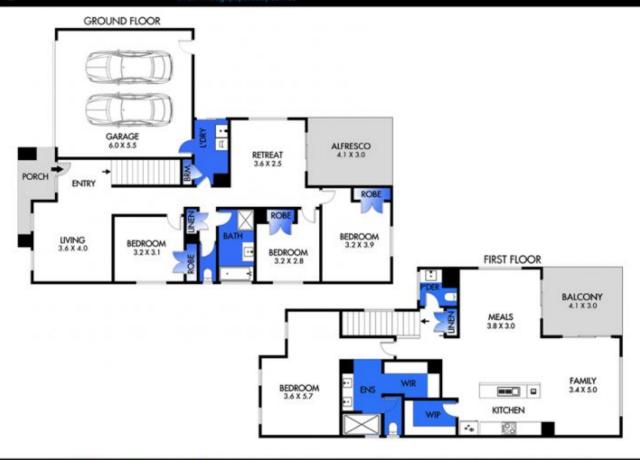

## 10 Nova Court APOLLO BAY VIC

Barely 18 months old, this stylish and substantial four bedroom home is palatial living with an ocean view.

Set at the foot of Apollo Bay's spectacular hills, it's a two storey home with something to delight everyone in the family.

There are 3 bathrooms, built in robes all round, three large living and entertainment spaces, an alfresco entertainment area and a kitchen worthy of a five star chef. The sheltered rear balcony enjoys delightful views.

The master bedroom with an ensuite and huge walk-in robes is bathed in the light of the sun rising from the ocean every morning.

Secure parking for 2 cars, with ample room to store a boat and or a caravan, sheltered garden, minutes to the beach and the town.

DISCLAIMER: PLEASE NOTE PLANS ARE INDICATIVE ONLY AND NOT DRAWN TO EXACT SCALE. ALL DIMENSIONS ARE APPROXIMATE. POTENTIAL BUYERS SHOULD VIEW THE PROPERTY IN PERSON.