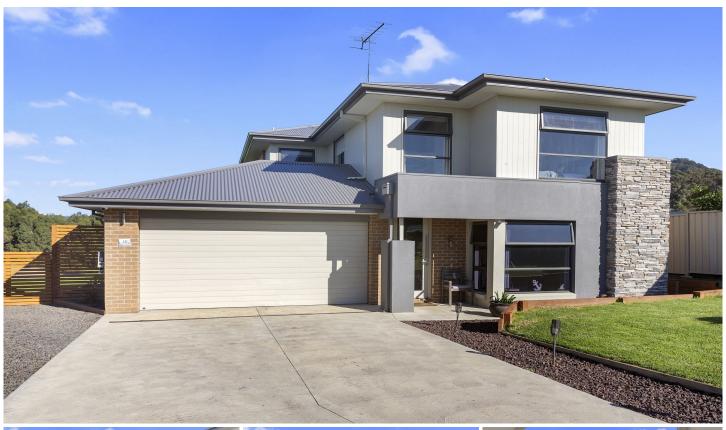

## 10 Nova Court APOLLO BAY VIC

Barely 18 months old, this stylish and substantial four bedroom home is palatial living with an ocean view.

Set at the foot of Apollo Bay's spectacular hills, it's a two storey home with something to delight everyone in the family.

There are 3 bathrooms, built in robes all round, three large living and entertainment spaces, an alfresco entertainment area and a kitchen worthy of a five star chef. The sheltered rear balcony enjoys delightful views.

The master bedroom with an ensuite and huge walk-in robes is bathed in the light of the sun rising from the ocean every morning.

Secure parking for 2 cars, with ample room to store a boat and or a caravan, sheltered garden, minutes to the beach and the town.