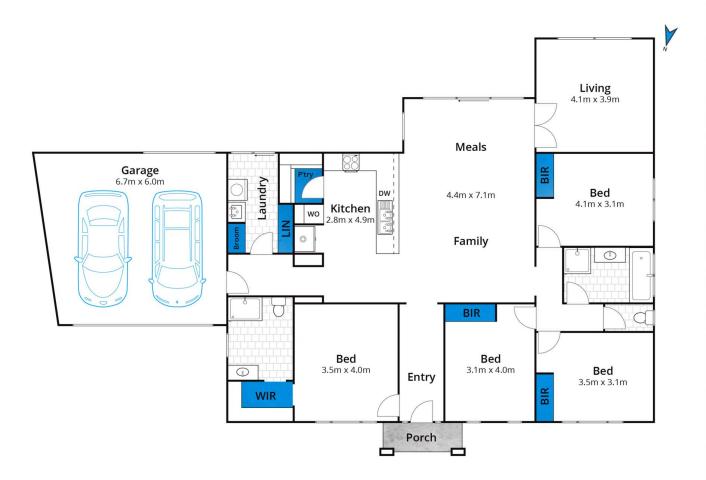

## 1 Centreside Drive TORQUAY VIC

Ideally located within metres of the Quay Oval, this four bedroom property is perfectly positioned to access nearby primary and secondary schools, childcare centre, shopping complex, parks and reserves, transport links and medical facilities. Only minutes to the beach and golf course, this single level, solid brick residence will appeal to those looking for an established, low maintenance property. This large 628m2 (approx.) allotment features a DLUG with drive through access to the fully fenced backyard, perfect for the boat or trailer. The floor plan caters to the practicalities of family life, with two living/entertaining areas (offers options for a rumpus room or home office space). The property is comprised of an open plan kitchen with walk-in pantry, dining and living that opens onto the outdoor area. Three bedrooms with BIRs are located close

## 4 🕒 2 🔓 2 🖨

Type : House Price : \$ 740,000 Land Size : 628 sqm

View: https://www.greatoceanproperties.com.au/4

893287

Marty Maher 0352200000

Michelle McDonald 0352631100

Whilst bwrm.com.au has made every attempt to ensure the accuracy of the floor plan contained here, measurements are approximate and no responsibility is taken for any error, omission, or mis-statement. This plan is for illustrative purposes only.