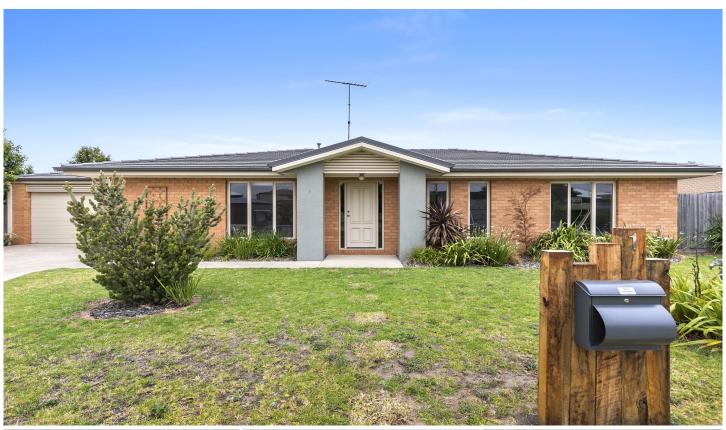

## 1 Centreside Drive TORQUAY VIC

Ideally located within metres of the Quay Oval, this four bedroom property is perfectly positioned to access nearby primary and secondary schools, childcare centre, shopping complex, parks and reserves, transport links and medical facilities. Only minutes to the beach and golf course, this single level, solid brick residence will appeal to those looking for an established, low maintenance property. This large 628m2 (approx.) allotment features a DLUG with drive through access to the fully fenced backyard, perfect for the boat or trailer. The floor plan caters to the practicalities of family life, with two living/entertaining areas (offers options for a rumpus room or home office space). The property is comprised of an open plan kitchen with walk-in pantry, dining and living that opens onto the outdoor area. Three bedrooms with BIRs are located close

## 4 🕒 2 🔓 2 🖨

Type : House Price : \$ 740,000 Land Size : 628 sqm

View: https://www.greatoceanproperties.com.au/4

893287

Marty Maher 0352200000

Michelle McDonald 0352631100

Whilst bwrm.com.au has made every attempt to ensure the accuracy of the floor plan contained here, measurements are approximate and no responsibility is taken for any error, omission, or mis-statement. This plan is for illustrative purposes only.