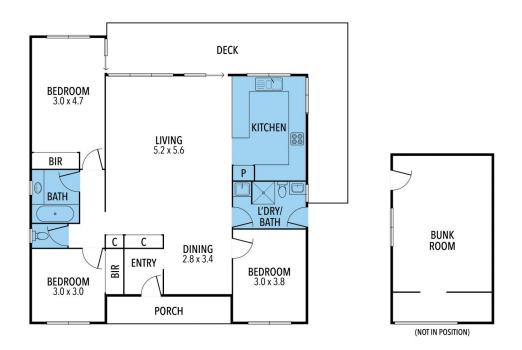

## 55 Pearse Road, Aireys Inlet

THE ABOVE PLAN IS AN ARTIST'S IMPRESSION ONLY, IT INCLUDES ELEMENTS THAT ARE FOR DISPLAY PURPOSES ONLY AND MAY NOT BE TO SCALE. LANDSCAPING SHOWN IS INDICATIVE ONLY. DIMENSIONS ARE APPROXIMATE.