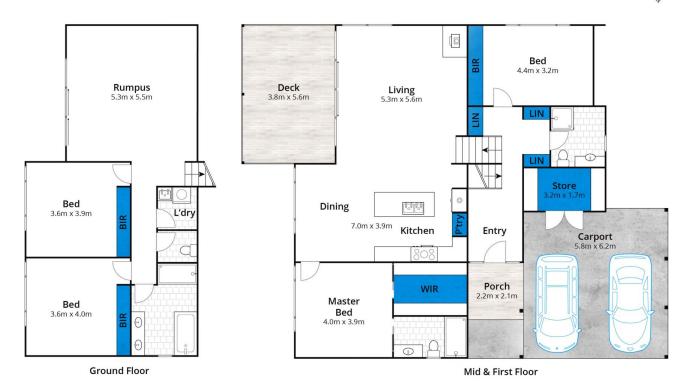

## 18 Narani Way FAIRHAVEN VIC

It is very uncommon to be able to obtain a new house in the Fairhaven area without going through the whole design, approval and building process. This stunning, brand new 4BR residence offers exactly that and is ready to enjoy from the day of settlement. Produced by experienced coastal builders who understand what is important in a great beach house. Excellent use of natural light throughout is evident from first entry that pours through large double glazed windows on both levels and provides the residence with a bright optimistic tone. This is complimented by the high ceilings, polished timber floors and timeless coastal colour scheme. Set on a large 1023sqm (app) native allotment with a beautiful view of the Aireys Inlet Lighthouse, especially from the large sundeck and main living area. Features include 2 large open plan

## 4 🚐 3 🚍 2 🚍

Type : House Price : \$ 1,300,000 Land Size : 1023 sqm

View: https://www.greatoceanproperties.com.au/4

904473

Marty Maher 0352200000

Mim Atkinson 0352200000

Approx. Area 224m<sup>2</sup>
Whilst **bwrm.com.au** has made every attempt to ensure the accuracy of the floor plan contained here, measurements are approximate and no responsibility is taken for any error, omission, or mis-statement. This plan is for illustrative purposes only.