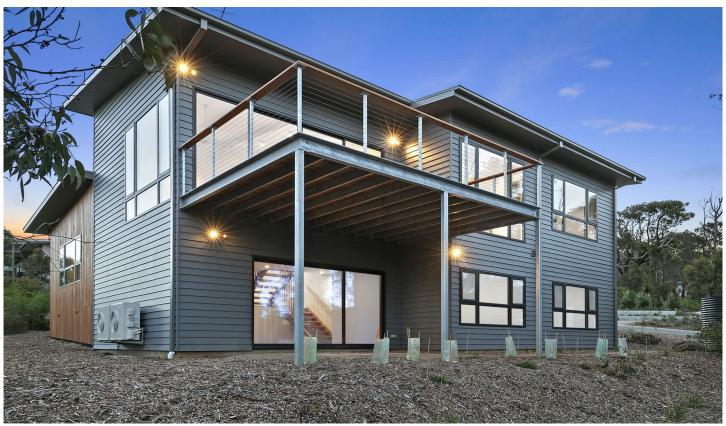

## 18 Narani Way FAIRHAVEN VIC

It is very uncommon to be able to obtain a new house in the Fairhaven area without going through the whole design, approval and building process. This stunning, brand new 4BR residence offers exactly that and is ready to enjoy from the day of settlement. Produced by experienced coastal builders who understand what is important in a great beach house. Excellent use of natural light throughout is evident from first entry that pours through large double glazed windows on both levels and provides the residence with a bright optimistic tone. This is complimented by the high ceilings, polished timber floors and timeless coastal colour scheme. Set on a large 1023sqm (app) native allotment with a beautiful view of the Aireys Inlet Lighthouse, especially from the large sundeck and main living area. Features include 2 large open plan

## 18 Narani Way, Fairhaven