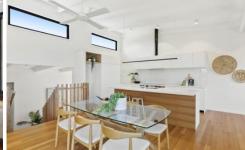

## 18 Narani Way FAIRHAVEN VIC

It is very uncommon to be able to obtain a new house in the Fairhaven area without going through the whole design, approval and building process. This stunning, brand new 4BR residence offers exactly that and is ready to enjoy from the day of settlement. Produced by experienced coastal builders who understand what is important in a great beach house. Excellent use of natural light throughout is evident from first entry that pours through large double glazed windows on both levels and provides the residence with a bright optimistic tone. This is complimented by the high ceilings, polished timber floors and timeless coastal colour scheme. Set on a large 1023sqm (app) native allotment with a beautiful view of the Aireys Inlet Lighthouse, especially from the large sundeck and main living area. Features include 2 large open plan

## 18 Narani Way, Fairhaven