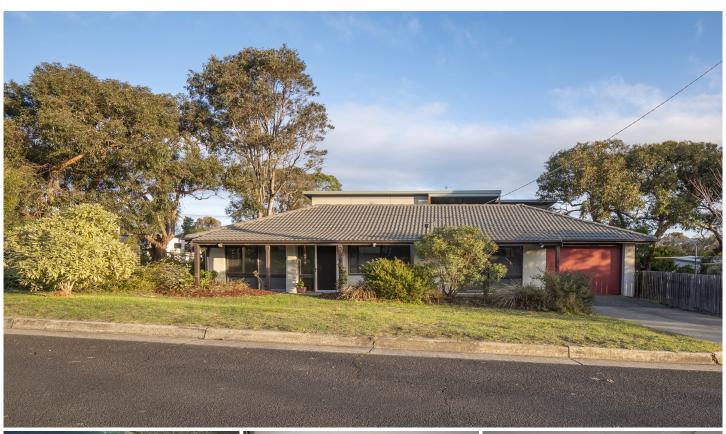

## 7 Donald Avenue ANGLESEA VIC

Set in a quiet street in Anglesea, conveniently located within walking distance to shops and cafes with the river in sight when you leave the front door, this property is sure to please. This cosy three bedroom property offers open plan kitchen/dining/living, split system heating and cooling for year round comfort, renovated central bathroom with a large bath, separate w.c., two bedrooms with built in robes and a third bedroom/study. Other features include floorboards in living areas, new carpet in bedrooms, double roller blinds, dishwasher and gas stove top cooking. Low maintenance native garden, fully fenced with gate and space for boat or caravan in addition to carport and off street driveway parking. Ideal as a relaxing weekend retreat or permanent home. Inspections available by private appointment.

## 3 📭 1 🔓 2 🖨

Type : House Price : \$ 470 Land Size : 613 sqm

View: https://www.greatoceanproperties.com.au/4

908072

Michelle Mc Donald 03 5263 1100