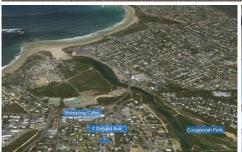

## 7 Donald Avenue ANGLESEA VIC

Set in a quiet street in Anglesea, conveniently located within walking distance to shops and cafes with the river in sight when you leave the front door, this property is sure to please. This cosy three bedroom property offers open plan kitchen/dining/living, split system heating and cooling for year round comfort, renovated central bathroom with a large bath, separate w.c., two bedrooms with built in robes and a third bedroom/study. Other features include floorboards in living areas, new carpet in bedrooms, double roller blinds, dishwasher and gas stove top cooking. Low maintenance native garden, fully fenced with gate and space for boat or caravan in addition to carport and off street driveway parking. Ideal as a relaxing weekend retreat or permanent home. Inspections available by private appointment.