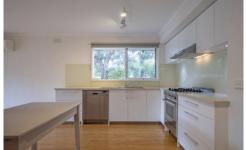

## 7 Donald Avenue ANGLESEA VIC

Set in a quiet street in Anglesea, conveniently located within walking distance to shops and cafes with the river in sight when you leave the front door, this property is sure to please. This cosy three bedroom property offers open plan kitchen/dining/living, split system heating and cooling for year round comfort, renovated central bathroom with a large bath, separate w.c., two bedrooms with built in robes and a third bedroom/study. Other features include floorboards in living areas, new carpet in bedrooms, double roller blinds, dishwasher and gas stove top cooking. Low maintenance native garden, fully fenced with gate and space for boat or caravan in addition to carport and off street driveway parking. Ideal as a relaxing weekend retreat or permanent home. Inspections available by private appointment.