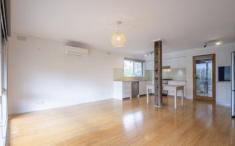

## 7 Donald Avenue ANGLESEA VIC

Set in a quiet street in Anglesea, conveniently located within walking distance to shops and cafes with the river in sight when you leave the front door, this property is sure to please. This cosy three bedroom property offers open plan kitchen/dining/living, split system heating and cooling for year round comfort, renovated central bathroom with a large bath, separate w.c., two bedrooms with built in robes and a third bedroom/study. Other features include floorboards in living areas, new carpet in bedrooms, double roller blinds, dishwasher and gas stove top cooking. Low maintenance native garden, fully fenced with gate and space for boat or caravan in addition to carport and off street driveway parking. Ideal as a relaxing weekend retreat or permanent home. Inspections available by private appointment.