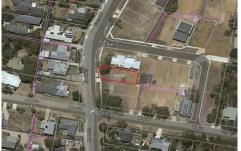

## 24A Camp Road ANGLESEA VIC

Call the builder......This prime residential land holding of 434sqm (app) with approved planning permit boasts a superbly central position opposite the river and walking tracks to school and beaches. An exceptional opportunity for when only new will do, with all the hard done for you with approved plans for a 3 bedroom double storey, modern open plan design. Build your dream home capturing river and bush views from the second level and the convenience of the main shopping prescient and cafes a mere stroll from home.