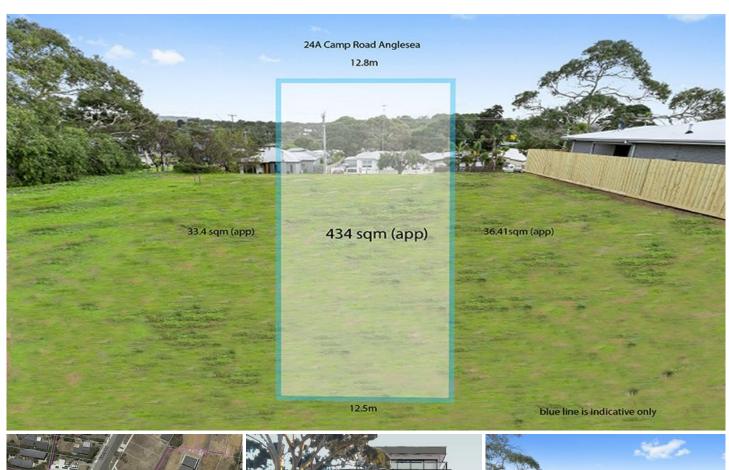

## 24A Camp Road ANGLESEA VIC

Call the builder......This prime residential land holding of 434sqm (app) with approved planning permit boasts a superbly central position opposite the river and walking tracks to school and beaches. An exceptional opportunity for when only new will do, with all the hard done for you with approved plans for a 3 bedroom double storey, modern open plan design. Build your dream home capturing river and bush views from the second level and the convenience of the main shopping prescient and cafes a mere stroll from home.

This superb land parcel opens the door to living an enviable Anglesea lifestyle. All services including power, water, NBN and sewerage are connected.

Type : Land Price : \$ 500,000 Land Size : 434 sqm

**View**: https://www.greatoceanproperties.com.au/4