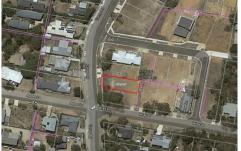

## 24 Camp Road ANGLESEA VIC

Call the builder......This prime residential land holding of 439.5sqm (app) with approved planning permit boasts a superbly central position opposite the river and walking tracks to school and beaches. An exceptional opportunity for when only new will do, with all the hard work done for you with approved plans for a 3 bedroom double storey, modern open plan design beach house. Build your dream home capturing river and bush views from the second level and the convenience of the main shopping prescient and cafes a mere stroll from home.