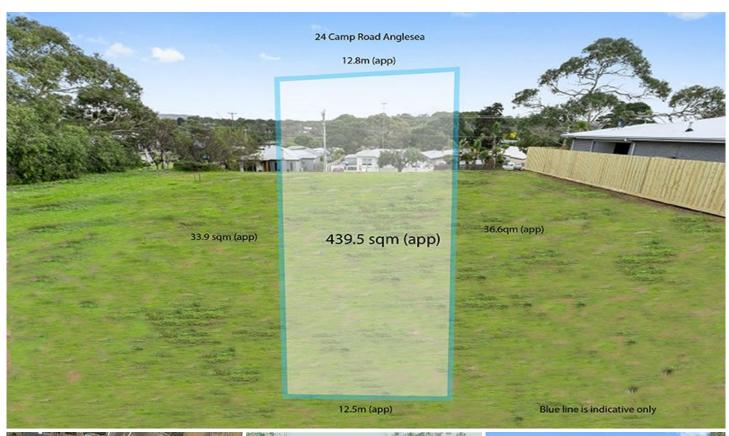

## 24 Camp Road ANGLESEA VIC

Call the builder......This prime residential land holding of 439.5sqm (app) with approved planning permit boasts a superbly central position opposite the river and walking tracks to school and beaches. An exceptional opportunity for when only new will do, with all the hard work done for you with approved plans for a 3 bedroom double storey, modern open plan design beach house. Build your dream home capturing river and bush views from the second level and the convenience of the main shopping prescient and cafes a mere stroll from home.

This superb land parcel opens the door to living an enviable Anglesea lifestyle. All services including power, water, NBN and sewerage are connected.

Type : Land Price : \$ 525,000 Land Size : 439.5 sqm