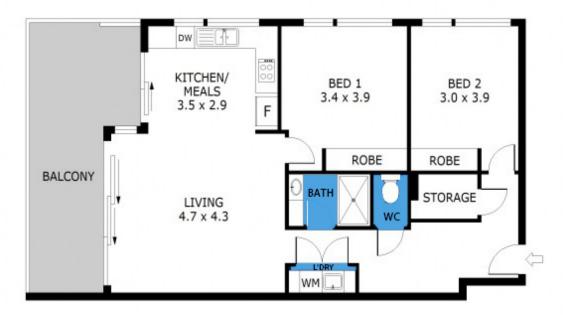

## 6/42 Bell Street TORQUAY VIC

Contemporary, sleek and the ideal lock and leave, this two bedroom resort style apartment is perfectly positioned to soak up the Surf Coast vibe.

If location and a northerly aspect are important, you will love everything about this home. It features a spacious design that maximises livability. The open plan living zone has an ultra lustrous kitchen; and a light filled space to relax in. Outdoor flow to the large sunny covered balcony makes this space attractive all year round.

Each of the bedrooms boasts ample built in robes; luxurious finishes and share a centrally located bathroom. The cleverly concealed European laundry and generous extra storage ensures that the clean lines and chic interior styling remains clutter free, yet super functional. Security enabled building access brings peace of mind and the