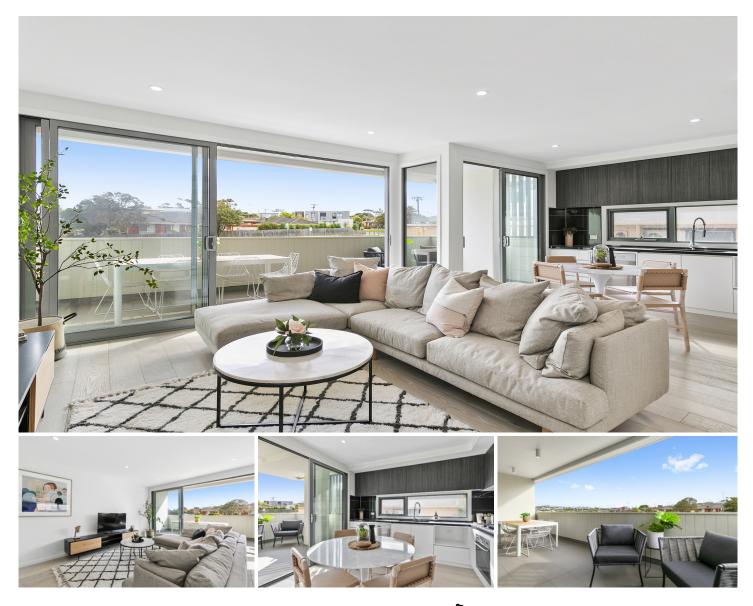

## 6/42 Bell Street TORQUAY VIC

Contemporary, sleek and the ideal lock and leave, this two bedroom resort style apartment is perfectly positioned to soak up the Surf Coast vibe.

If location and a northerly aspect are important, you will love everything about this home. It features a spacious design that maximises livability. The open plan living zone has an ultra lustrous kitchen; and a light filled space to relax in. Outdoor flow to the large sunny covered balcony makes this space attractive all year round.

Each of the bedrooms boasts ample built in robes; luxurious finishes and share a centrally located bathroom. The cleverly concealed European laundry and generous extra storage ensures that the clean lines and chic interior styling remains clutter free, yet super functional. Security enabled building access brings peace of mind and the