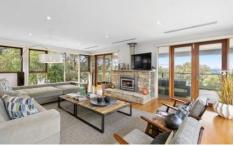

Upstairs delivers unrestricted views from the seriously spacious open plan living area and generous sheltered outdoor deck. Entertaining family and friends here are effortless, with a state of the art kitchen and the choice of two outdoor living areas. The master suite on this level enjoys deck access and a garden outlook. Downstairs features two bedrooms; both are spacious with built in storage and have access to a sheltered deck and the sunny landscaped grounds.