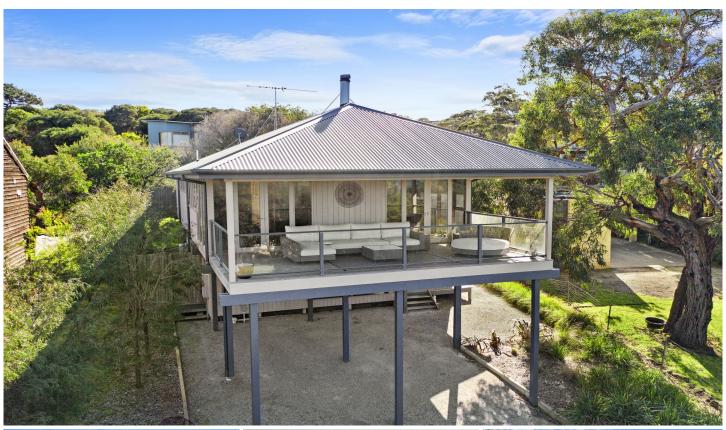

## 9 Seventh Avenue ANGLESEA VIC

Welcome to a contemporary masterpiece, tucked away in an exclusive enclave. Elevated with stunning ocean views, this is the ideal position to benefit from the coveted Point Roadkinight Beach lifestyle, only minutes to the sandy shores of the beach and designed to satisfy every desire, want and need.

Upstairs delivers unrestricted views from the seriously spacious open plan living area and generous sheltered outdoor deck. Entertaining family and friends here are effortless, with a state of the art kitchen and the choice of two outdoor living areas. The master suite on this level enjoys deck access and a garden outlook. Downstairs features two bedrooms; both are spacious with built in storage and have access to a sheltered deck and the sunny landscaped grounds.