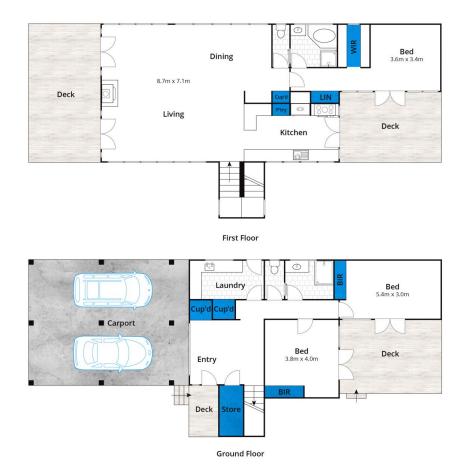

Upstairs delivers unrestricted views from the seriously spacious open plan living area and generous sheltered outdoor deck. Entertaining family and friends here are effortless, with a state of the art kitchen and the choice of two outdoor living areas. The master suite on this level enjoys deck access and a garden outlook. Downstairs features two bedrooms; both are spacious with built in storage and have access to a sheltered deck and the sunny landscaped grounds.

3 🕮 2 🖺 4 🖨

Type : House Land Size : 747 sqm

View: https://www.greatoceanproperties.com.au/4

992570

Marty Maher 0352200000

For full version visit the website

Whilst bwrm.com.au has made every attempt to ensure the accuracy of the floor plan contained here, measurements are approximate and no responsibility is taken for any error, omission, or mis-statement. This plan is for illustrative purposes only.