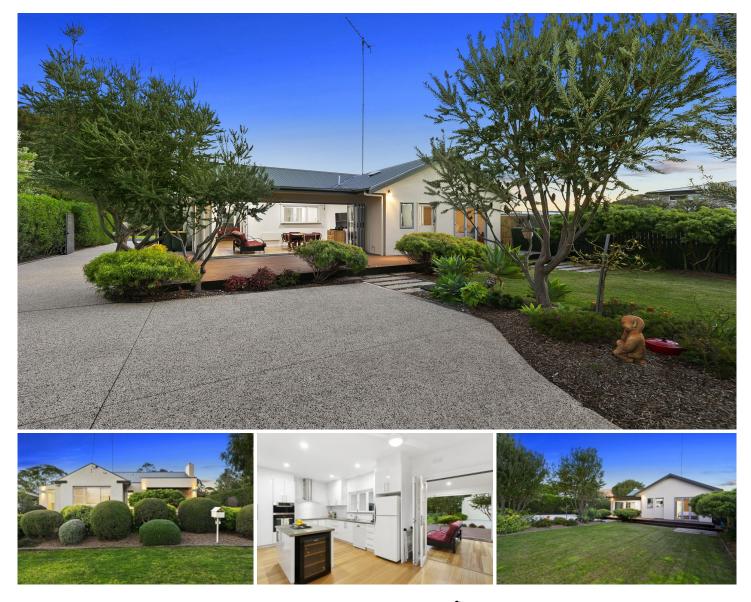

## **5 Elizabeth Street ANGLESEA VIC**

Meticulously updated and maintained inside and out, this property is an effortless lifestyle choice. Located in a peaceful pocket of Anglesea, there is nothing more to do here than to settle in and enjoy.

A total transformation including new kitchen, bathrooms and décor, has created a chic contemporary home while maintaining a classic coastal vibe. There are three generously sized bedrooms (all with walk in robes), including the master suite, which has direct access to a sun filled deck and garden. Open plan living that is cosy, light filled and spacious includes a study nook and adjoins a sunny north facing dining area boasting bi-fold doors that allow for seamless indoor/outdoor entertaining.

This home is serious about embracing the outdoors and making the most of the fully fenced grassed backyard and