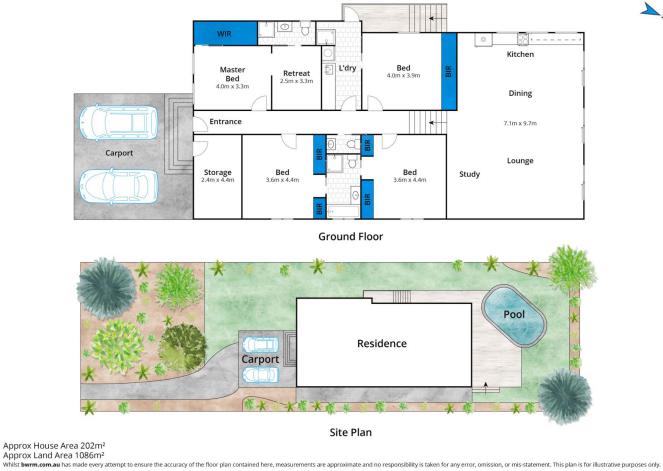

master suite includes a private sitting room; making this a perfect parent's retreat. Three additional queen sized bedrooms, with generous built in storage, all have direct

## For full version visit the website

| 4 🎮 | 3 📛 | 2 🛱 |
|-----|-----|-----|
|-----|-----|-----|

| Туре      | : House                                     |
|-----------|---------------------------------------------|
| Price     | : \$ 1,205,000                              |
| Land Size | : 1086 sqm                                  |
| View      | : https://www.greatoceanproperties.com.au/5 |
|           | 007755                                      |