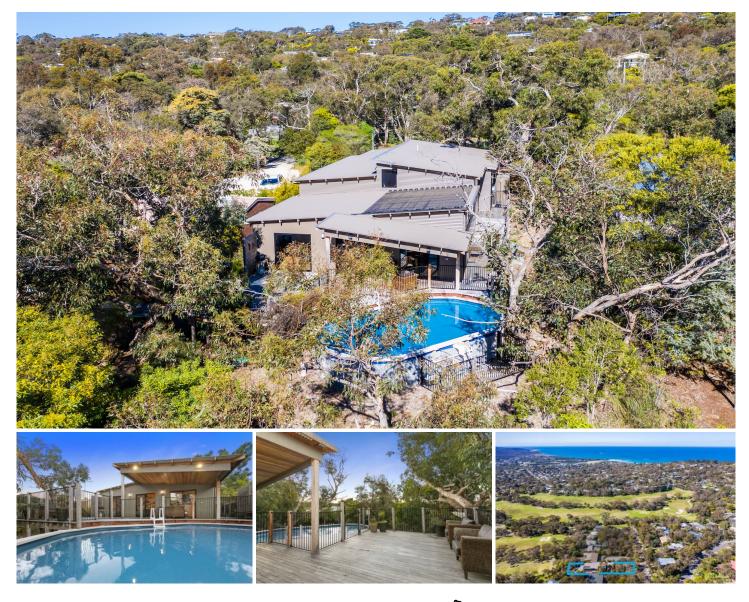

## 13 Birkdale Close ANGLESEA VIC

Driven by sustainability and inspired by its nature filled surrounds, this contemporary home is a creative haven. Smartly designed and quality-built in 2017 by local builders "Eco Sure? offers restored and repurposed elements cleverly incorporated to inspire the home with heart.

The open plan living zone is an absolute highlight, with soaring ply-lined ceilings and copious glazing that flood the room with natural light. This space invites relaxed living and entertaining that flows naturally out to the large timber deck area boasting a solar heated above ground pool all awhile capturing treetop and golf course views. Overlooking a paved courtyard with a fire pit, the spacious

master suite includes a private sitting room; making this a perfect parent's retreat. Three additional queen sized bedrooms, with generous built in storage, all have direct