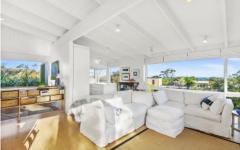

Upstairs the 180 degree ocean views are captivating and the priority to capture light and sunshine has created an open plan living area that is warm and bright. Breakfast with a side of sunrise and surf check can be enjoyed from the kitchen and east facing deck. Evenings are for easy entertaining out on the westerly side where you will enjoy even more views.