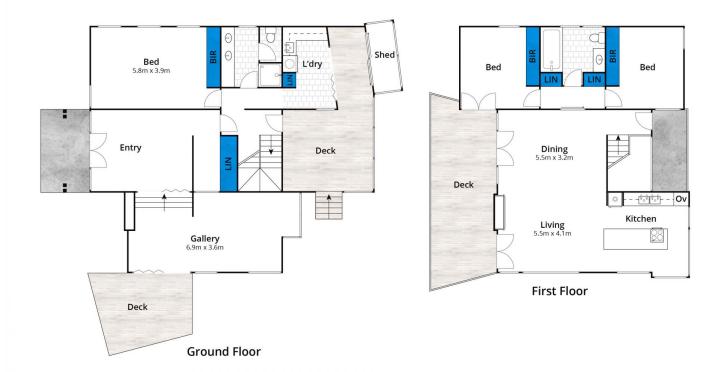

3 📭 2 ⋤ 2 🗬

Type : House Land Size : 632 sqm

View: https://www.greatoceanproperties.com.au/5

019332

Marty Maher 0352200000

For full version visit the website

Approx House Area 200m<sup>2</sup>
Whilst **bwrm.com.au** has made every attempt to ensure the accuracy of the floor plan contained here, measurements are approximate and no responsibility is taken for any error, omission, or mis-statement. This plan is for illustrative purposes only.