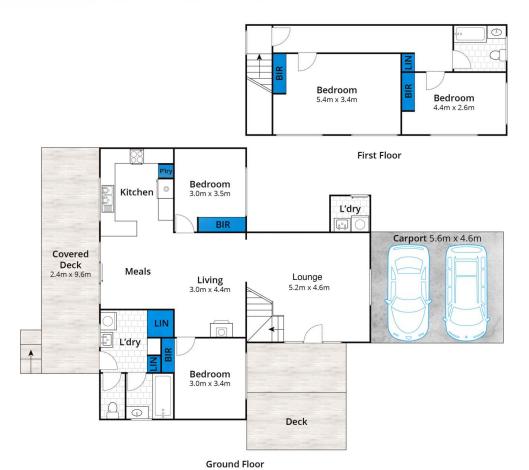

## **6 Noble Street ANGLESEA VIC**

Renovated, spacious and ready to go, this four-bedroom home is a multi faceted opportunity to enjoy the good life. With a generous layout over two levels, there is more than enough room for all the family to make the most of the handy location. The river, beach, cafes and shops are all within walking distance and outdoor adventure seekers will love having trails, tracks and surf on the doorstep.

## 4 🗀 2 🔓 4 👄

**Type**: House **Land Size**: 847 sqm

View: https://www.greatoceanproperties.com.au/5

021124

Marty Maher 0352200000

Whilst bwrm.com.au has made every attempt to ensure the accuracy of the floor plan contained here, measurements are approximate and no responsibility is taken for any error, omission, or mis-statement. This plan is for illustrative purposes only.