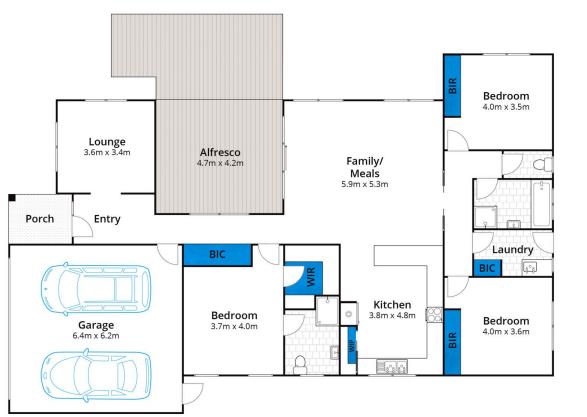

3 📭 2 🖺 2 🗬

Type : House Land Size : 634 sqm

**View**: https://www.greatoceanproperties.com.au/5

025960

Marty Maher 0352200000

Michelle McDonald 0352631100

For full version visit the website

Approx House Area 192m<sup>2</sup>
Whilst **bwrm.com.au** has made every attempt to ensure the accuracy of the floor plan contained here, measurements are approximate and no responsibility is taken for any error, omission, or mis-statement. This plan is for illustrative purposes only.