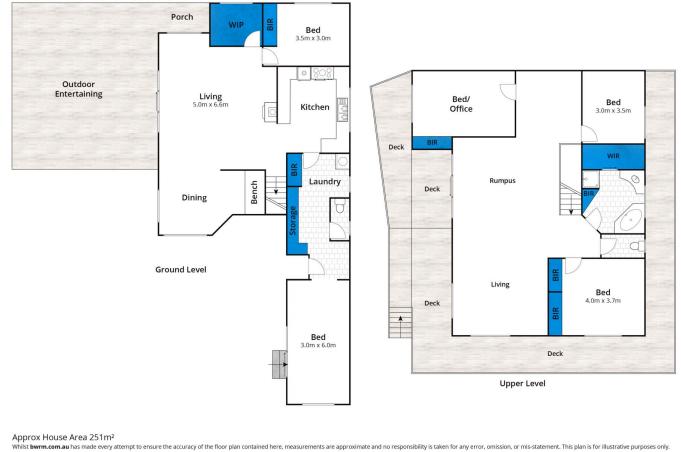

Set in the quietest of courts, the residence is offered over two levels. The lower level features open and light filled living and dining; and a super functional kitchen with a walk-in pantry. There are also two guest bedrooms on this level.

Upstairs the large second living area is a highlight; it is a flexible space which works well as a games room or equally well as a quiet retreat. The three bedrooms on this level enjoy a leafy outlook and the master has a walk in