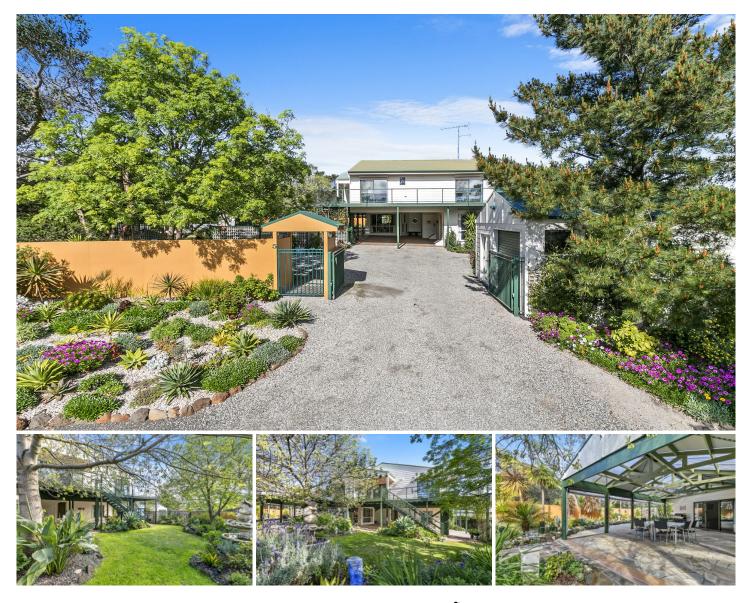

## **5 Beatles Court AIREYS INLET VIC**

This substantial 5BR home, set in the heart of the ocean side precinct and walking distance to two beaches has been crafted to provide the perfect place to gather together and love coastal life. Think easy strolls to nearby beaches, long lunches out on the cool shaded patio and lots of space to accommodate family and friends.

Set in the quietest of courts, the residence is offered over two levels. The lower level features open and light filled living and dining; and a super functional kitchen with a walk-in pantry. There are also two guest bedrooms on this level.

Upstairs the large second living area is a highlight; it is a flexible space which works well as a games room or equally well as a quiet retreat. The three bedrooms on this level enjoy a leafy outlook and the master has a walk in