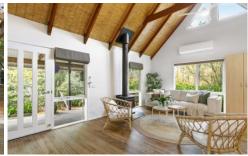

## 21 Fairway Drive ANGLESEA VIC

Nestled in a quiet nook of Anglesea with the golf course only a short stroll away, this 3 bedroom, 2 bathroom home will have you feeling like you are permanently on holiday. Cathedral ceilings with straw panel lining and exposed beams charm with unique coastal character and exceptional insulation qualities. Enjoy the ambience of the slow combustion wood fire in the cooler months with the open plan living downstairs and generous mezzanine loft space. The kitchen and meals area flows from the lounge through to the north westerly facing undercover entertaining area; another wonderful living space. Set on a generous landscaped 585 sqm (app) fully fenced private and sun filled allotment, the back yard also features a large dual roller door secure workshop and additional garden shed providing ample storage for all of your beach and