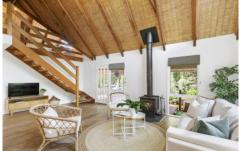

## 21 Fairway Drive ANGLESEA VIC

Nestled in a quiet nook of Anglesea with the golf course only a short stroll away, this 3 bedroom, 2 bathroom home will have you feeling like you are permanently on holiday. Cathedral ceilings with straw panel lining and exposed beams charm with unique coastal character and exceptional insulation qualities. Enjoy the ambience of the slow combustion wood fire in the cooler months with the open plan living downstairs and generous mezzanine loft space. The kitchen and meals area flows from the lounge through to the north westerly facing undercover entertaining area; another wonderful living space. Set on a generous landscaped 585 sqm (app) fully fenced private and sun filled allotment, the back yard also features a large dual roller door secure workshop and additional garden shed providing ample storage for all of your beach and