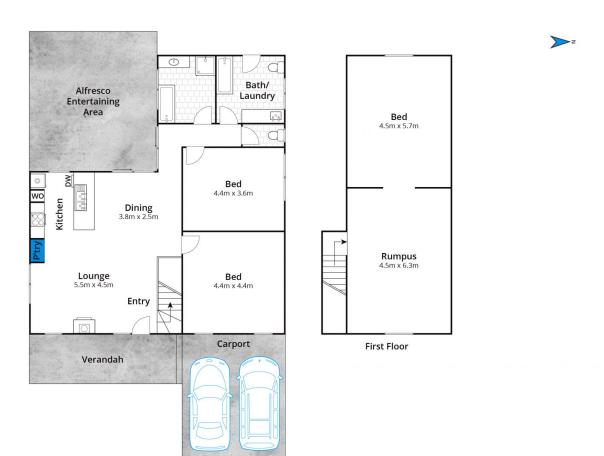

## 3 📭 2 🖺 2 🗬

Type : House Price : \$ 780,000 Land Size : 585 sqm

View: https://www.greatoceanproperties.com.au/5

051085

Marty Maher 0352200000

Michelle McDonald 0352631100

Whilst bwrm.com.au has made every attempt to ensure the accuracy of the floor plan contained here, measurements are approximate and no responsibility is taken for any error, omission, or mis-statement. This plan is for illustrative purposes only.

**Ground Floor** 