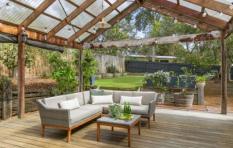

## 21 Fairway Drive ANGLESEA VIC

Nestled in a quiet nook of Anglesea with the golf course only a short stroll away, this 3 bedroom, 2 bathroom home will have you feeling like you are permanently on holiday. Cathedral ceilings with straw panel lining and exposed beams charm with unique coastal character and exceptional insulation qualities. Enjoy the ambience of the slow combustion wood fire in the cooler months with the open plan living downstairs and generous mezzanine loft space. The kitchen and meals area flows from the lounge through to the north westerly facing undercover entertaining area; another wonderful living space. Set on a generous landscaped 585 sqm (app) fully fenced private and sun filled allotment, the back yard also features a large dual roller door secure workshop and additional garden shed providing ample storage for all of your beach and