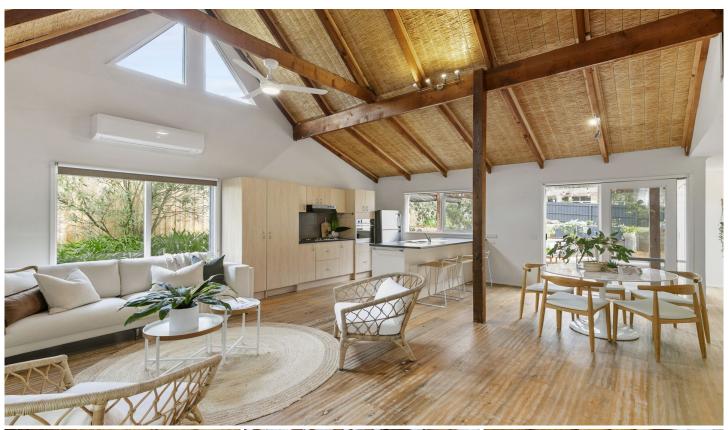

## 21 Fairway Drive ANGLESEA VIC

Nestled in a quiet nook of Anglesea with the golf course only a short stroll away, this 3 bedroom, 2 bathroom home will have you feeling like you are permanently on holiday. Cathedral ceilings with straw panel lining and exposed beams charm with unique coastal character and exceptional insulation qualities. Enjoy the ambience of the slow combustion wood fire in the cooler months with the open plan living downstairs and generous mezzanine loft space. The kitchen and meals area flows from the lounge through to the north westerly facing undercover entertaining area; another wonderful living space. Set on a generous landscaped 585 sqm (app) fully fenced private and sun filled allotment, the back yard also features a large dual roller door secure workshop and additional garden shed providing ample storage for all of your beach and