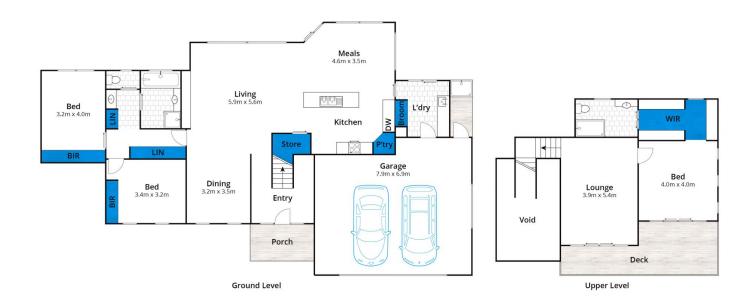

## **3 Neva Court TORQUAY VIC**

Occupying a commanding position in a quiet court location only 900 metres (approx) to the beachfront in the tightly held Wombah Park Estate, this 3 bedroom, 2 bathroom residence was architecturally designed and built by Steve Dunstan, one of Torquay's most respected builders. Cleverly created to maximise the enviable northerly aspect, this fully landscaped 737sqm haven offers resort style living and entertaining, complete with a retractable shade awning for those hot summer days, plus a fantastic in-ground solar and gas heated swim spa.

Enjoy ocean glimpses from the upstairs master suite upstairs with balcony. Set well apart from the lower two bedrooms and main bathroom, this retreat with second living adjoining makes the perfect parent's sanctuary. A spacious ensuite with oversized in-situ shower and floor to

## 3 🕮 2 📛 2 🖨

Type : House Price : \$ 950,000 Land Size : 737 sqm

**View**: https://www.greatoceanproperties.com.au/5

054938

Marty Maher 0352200000

Michelle McDonald 0352631100

Approx House Area 264m<sup>2</sup>
Whilst **bwrm.com.au** has made every attempt to ensure the accuracy of the floor plan contained here, measurements are approximate and no responsibility is taken for any error, omission, or mis-statement. This plan is for illustrative purposes only.