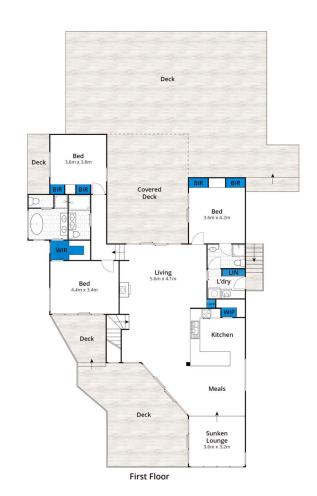

## 42 Belton Street ANGLESEA VIC

Captivating, contemporary and wow factor filled, this extensive property impeccably presented has the most world class ocean and bush clad views. Delivering two levels of pure indulgence, the interior is capped off by four bedrooms, four bathrooms, gourmet kitchen and superb entertaining areas.

Oriented to the north and the spectacular outlook, the upper level living is cleverly designed to provide both intimate and open spaces. These are ideal for quiet times relaxing or for gathering family and friends around to share the perfection. Fully updated for modern living the emphasis is on quality finishes, comfort and easy connection to outdoor entertaining. Each of the three bedrooms on this level enjoys that connection and the master suite, with a hint of luxury, makes the most of the

4 🚐 4 🚍 4 🗬

Type : House Land Size : 1189 sqm

**View**: https://www.greatoceanproperties.com.au/5

055074

Marty Maher 0352200000

For full version visit the website

Whilst bwrm.com.au has made every attempt to ensure the accuracy of the floor plan contained here, measurements are approximate and no responsibility is taken for any error, omission, or mis-statement. This plan is for illustrative purposes only.