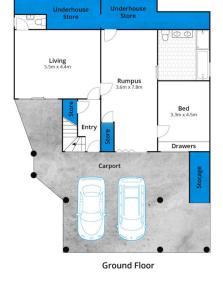

## 42 Belton Street ANGLESEA VIC

Captivating, contemporary and wow factor filled, this extensive property impeccably presented has the most world class ocean and bush clad views. Delivering two levels of pure indulgence, the interior is capped off by four bedrooms, four bathrooms, gourmet kitchen and superb entertaining areas.

4 🚐 4 🚍 4 🗬

Type : House Land Size : 1189 sqm

**View**: https://www.greatoceanproperties.com.au/5

055074

Marty Maher 0352200000

For full version visit the website

Whilst bwrm.com.au has made every attempt to ensure the accuracy of the floor plan contained here, measurements are approximate and no responsibility is taken for any error, omission, or mis-statement. This plan is for illustrative purposes only.