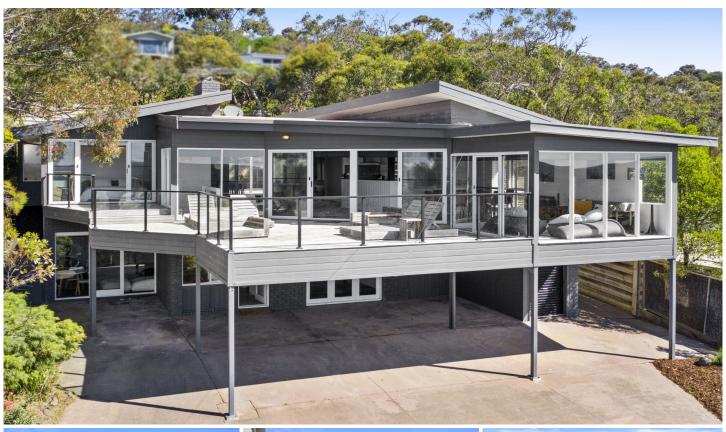

## 42 Belton Street ANGLESEA VIC

Captivating, contemporary and wow factor filled, this extensive property impeccably presented has the most world class ocean and bush clad views. Delivering two levels of pure indulgence, the interior is capped off by four bedrooms, four bathrooms, gourmet kitchen and superb entertaining areas.

Oriented to the north and the spectacular outlook, the upper level living is cleverly designed to provide both intimate and open spaces. These are ideal for quiet times relaxing or for gathering family and friends around to share the perfection. Fully updated for modern living the emphasis is on quality finishes, comfort and easy connection to outdoor entertaining. Each of the three bedrooms on this level enjoys that connection and the master suite, with a hint of luxury, makes the most of the