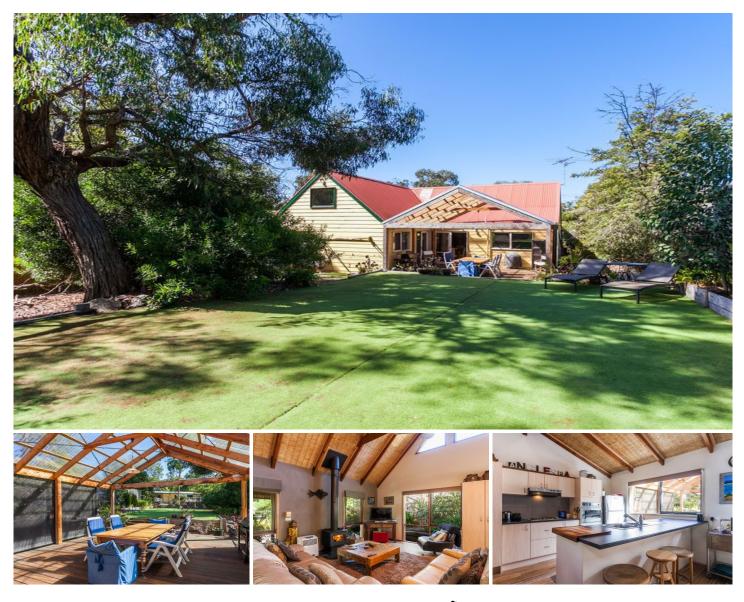

## 21 Fairway Drive ANGLESEA VIC

Nestled in a quiet area of Anglesea with more Kangaroos on the street than cars, this home will make you feel like you are permanently on holiday. The home will accommodate your entire family, comprising of three spacious bedrooms, two bathrooms and two living areas. Children and teenagers will love the loft area; their own haven.

The updated kitchen and meals area flows to the extensive outdoor entertaining area; creating another wonderful living space. On those cosy winter evenings the slow combustion fire place creates a lovely ambience to the home.

For those wanting to be a little more active you are only short stroll to the Anglesea Golf Course and club house facilities or grab the walking shoes and/or mountain bike and head out and explore the Anglesea Heath and all your