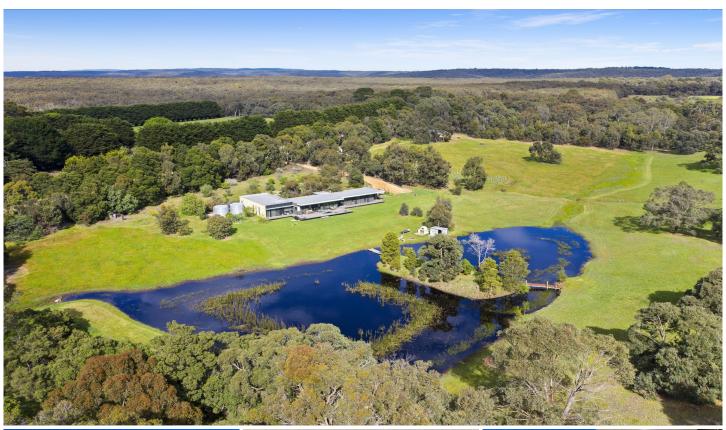

## 510 Flaxbournes Road PARAPARAP VIC

Calmness descends instantly as you enter this 20acre (approx) estate and the busyness of life quite literally drops away.

The substantial residence has been perfectly placed to capture peaceful views with its full length orienting to North. The light filled living zone embraces the changing seasons with intelligent passive climate control and an open fire adding charm. Effortless connection to extensive outdoor entertaining makes this home the obvious choice when gathering the crowds or for quietly winding down. Each of the four bedrooms boasts a picturesque outlook while the master suite enjoys deck access, extensive storage and an en-suite. The additional separate living area offers a flexible space for relaxing or for overflow accommodation. Renowned surf coast building designer, Mark Gleeson's

## 510 Flaxbournes Road, Paraparap