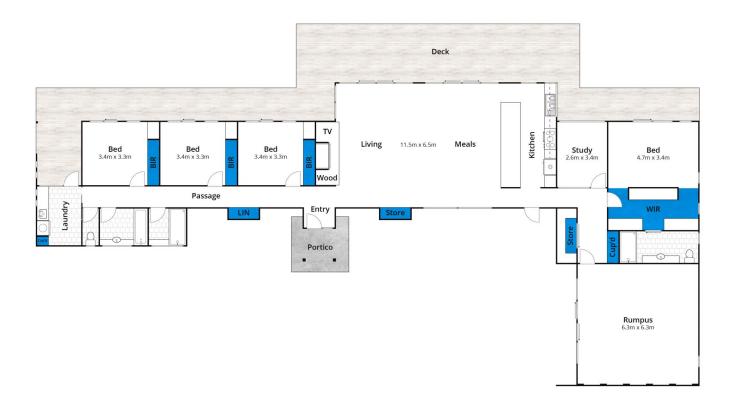

## 510 Flaxbournes Road PARAPARAP VIC

Calmness descends instantly as you enter this 20acre (approx) estate and the busyness of life quite literally drops away.

The substantial residence has been perfectly placed to capture peaceful views with its full length orienting to North. The light filled living zone embraces the changing seasons with intelligent passive climate control and an open fire adding charm. Effortless connection to extensive outdoor entertaining makes this home the obvious choice when gathering the crowds or for quietly winding down. Each of the four bedrooms boasts a picturesque outlook while the master suite enjoys deck access, extensive storage and an en-suite. The additional separate living area offers a flexible space for relaxing or for overflow accommodation. Renowned surf coast building designer, Mark Gleeson's

4 🕮 3 🚍 3 🚍

Type : House Land Size : 20 Acres

**View**: https://www.greatoceanproperties.com.au/5

103851

Marty Maher 0352200000

For full version visit the website

Whilst bwrm.com.au has made every attempt to ensure the accuracy of the floor plan contained here, measurements are approximate and no responsibility is taken for any error, omission, or mis-statement. This plan is for illustrative purposes only.