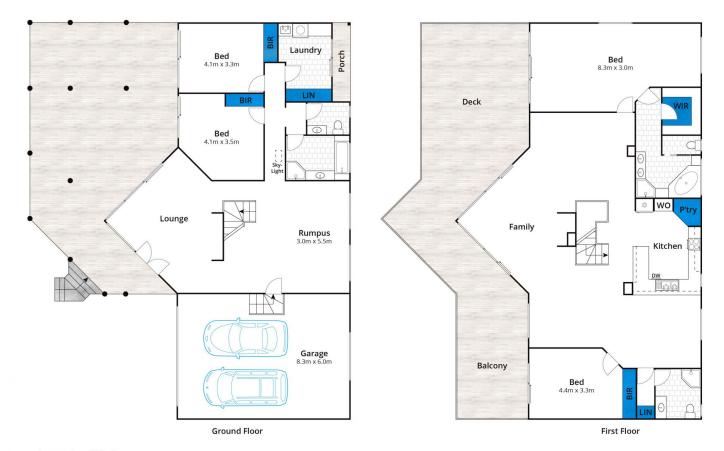

## 4 🕒 3 📛 2 🖨

Type : House Price : \$ 2,200,000 Land Size : 1000 sqm

**View**: https://www.greatoceanproperties.com.au/5

104289

Marty Maher 0352200000

Mim Atkinson 0352200000

Approx. Area 245m<sup>2</sup>
Whilst **bwrm.com.au** has made every attempt to ensure the accuracy of the floor plan contained here, measurements are approximate and no responsibility is taken for any error, omission, or mis-statement. This plan is for illustrative purposes only.