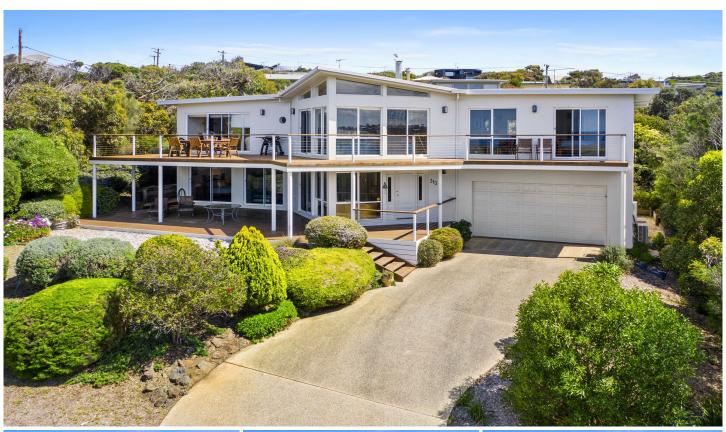

## 313 Great Ocean Road FAIRHAVEN VIC

THIS PROPERTY CAN BE VIEWED BY PRIVATE OR FACETIME APPOINTMENT

It is a very rare combination of features that makes this substantial property stand out from the normal offerings. The property enjoys a stunning east facing aspect that takes in all the amazing features that this wonderful part of the world offers. With the Aireys Inlet lighthouse in the middle of the outlook and with breaking surf on one side and the Aireys river on the other, it is a view that is beautiful, ever changing and totally secure.

A special feature of this property is that it is private yet it is literally only metres to the much loved Fairhaven beach. This is extremely rare and a practical feature that will always appreciated, especially in the busy summer period.

## 4 🕒 3 📛 2 🖨

Type : House Price : \$ 2,200,000 Land Size : 1000 sqm

**View**: https://www.greatoceanproperties.com.au/5

104289

Marty Maher 0352200000

Mim Atkinson 0352200000

Approx. Area 245m<sup>2</sup>
Whilst **bwrm.com.au** has made every attempt to ensure the accuracy of the floor plan contained here, measurements are approximate and no responsibility is taken for any error, omission, or mis-statement. This plan is for illustrative purposes only.