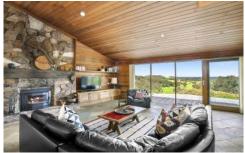

Designed to maximise this outlook, from its elevated position and an easy connection to the outdoors, the substantial brick and tile home has all the key ingredients in place. The main living area is invitingly spacious, open plan and light filled. With three additional living areas that includes a rumpus room, family room and a quiet space capturing the northern light, it is effortless to share this