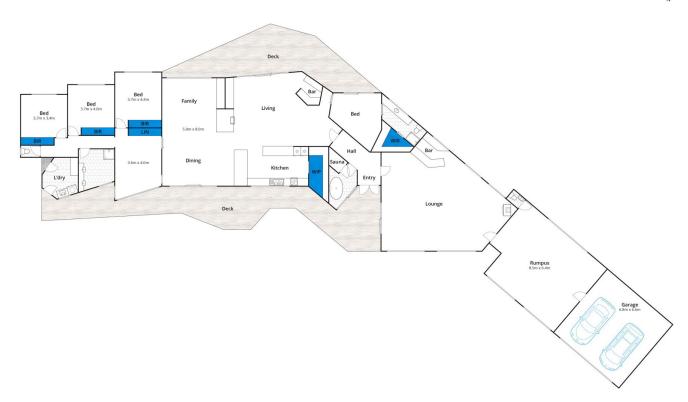

## For full version visit the website

Approx House Area 429m²
Whilst bwrm.com.au has made every attempt to ensure the accuracy of the floor plan contained here, measurements are approximate and no responsibility is taken for any error, omission, or mis-statement. This plan is for illustrative purposes only.