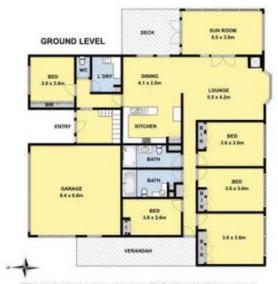

## 120 Birregurra Yeodene Road YEODENE VIC

THIS PROPERTY CAN BE VIEWED BY PRIVATE OR FACETIME APPOINTMENT

If you are looking to move from the city to escape the rat race or are facing retirement and not sure what you are going to do, then this beautiful property presents a real opportunity. It will provide a fantastic country lifestyle, close to several popular towns, and also the ability to earn an income from short term accommodation. Set on 4.2acres (app) this substantial 7 bedroom residence is an ideal B & B with its beautiful setting, gorgeous outlook and accommodating floor plan. Each level can be independently occupied and therefore cater for guests or family. There is also a room that could be used as a study/home office or 8th bedroom. The residence is very

For full version visit the website

7 🚐 3 🔓 2 🖨

Type : House Price : \$ 735,000 Land Size : 4.2 Acres

**View**: https://www.greatoceanproperties.com.au/5

108893

Marty Maher 0352200000

Whilst every attempt has been to ensure the accuracy of the floor plan contained harm, measurements of doors, windows, notes and any other laters are appreciated and no responsibility in blane for any error omission, or mis-statement, this plan for instructive purpose only and should be used as such by any priospective purchaser. The service, systems and appliances shown have not been tested and no guarantee as to their operability or efficiency can be given.