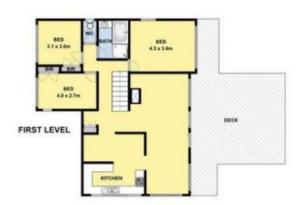

## 120 Birregurra Yeodene Road YEODENE VIC

THIS PROPERTY CAN BE VIEWED BY PRIVATE OR FACETIME APPOINTMENT

If you are looking to move from the city to escape the rat race or are facing retirement and not sure what you are going to do, then this beautiful property presents a real opportunity. It will provide a fantastic country lifestyle, close to several popular towns, and also the ability to earn an income from short term accommodation. Set on 4.2acres (app) this substantial 7 bedroom residence is an ideal B & B with its beautiful setting, gorgeous outlook and accommodating floor plan. Each level can be independently occupied and therefore cater for guests or family. There is also a room that could be used as a study/home office or 8th bedroom. The residence is very

For full version visit the website

7 🚐 3 🔓 2 🖨

Type : House Price : \$ 735,000 Land Size : 4.2 Acres

**View**: https://www.greatoceanproperties.com.au/5

108893

Marty Maher 0352200000

Whilst every attempt has been to ensure the accuracy of the floor plan contained harm, measurements of doors, windows, notes and any other laters are appreciated and no responsibility in blane for any error omission, or mis-statement, this plan for instructive purpose only and should be used as such by any priospective purchaser. The service, systems and appliances shown have not been tested and no guarantee as to their operability or efficiency can be given.