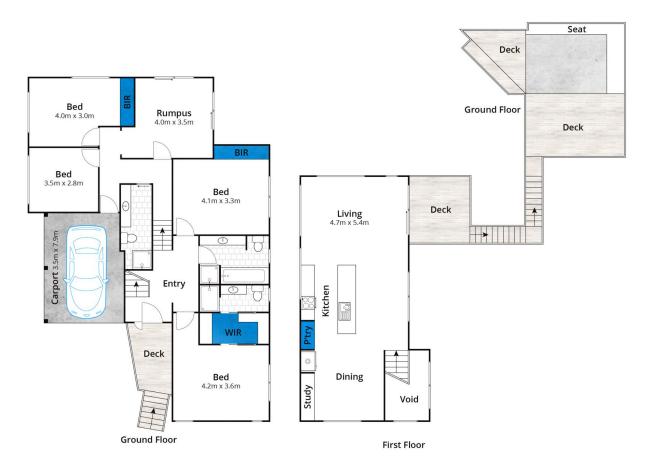

One of the main highlights of this split-level residence is the open plan living zone on the upper most level. Spacious and sunny, with a sleek and modern kitchen plus a study nook hidden behind sliding doors, this space is light filled with ocean views framed through the treetops. A north facing deck, purpose built to create sheltered outdoor living, is the perfect place to unwind. Four generous bedrooms, central smart bathroom is found on the lower levels including the master with walk in robe and en-suite. Add to this a second separate living area, the ideal retreat space for children or for guests; they will love the easy

4 🗀 3 📛 2 🖨

Type : House Land Size : 461 sqm

View: https://www.greatoceanproperties.com.au/5

109214

Marty Maher 0352200000

For full version visit the website

Whilst bwrm.com.au has made every attempt to ensure the accuracy of the floor plan contained here, measurements are approximate and no responsibility is taken for any error, omission, or mis-statement. This plan is for illustrative purposes only.