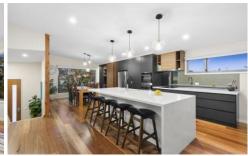

One of the main highlights of this split-level residence is the open plan living zone on the upper most level. Spacious and sunny, with a sleek and modern kitchen plus a study nook hidden behind sliding doors, this space is light filled with ocean views framed through the treetops. A north facing deck, purpose built to create sheltered outdoor living, is the perfect place to unwind. Four generous bedrooms, central smart bathroom is found on the lower levels including the master with walk in robe and en-suite. Add to this a second separate living area, the ideal retreat space for children or for guests; they will love the easy