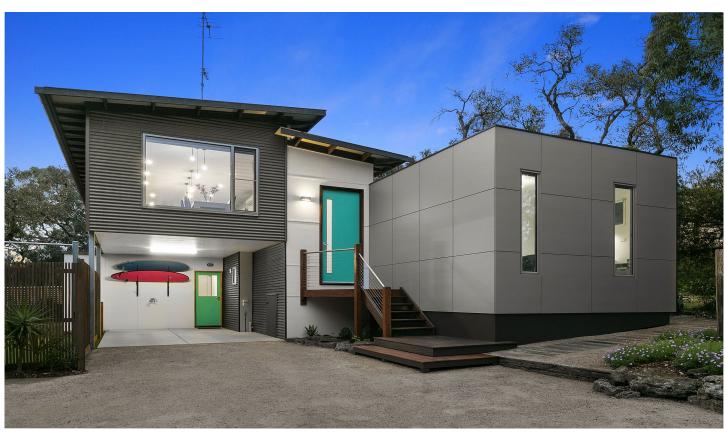

## 5 Paton Street ANGLESEA VIC

Capturing the essence of life on the coast this contemporary home tucked away in a private & peaceful locale boasting a truly tranquil outlook is this impeccably presented and large scale family home.

One of the main highlights of this split-level residence is the open plan living zone on the upper most level. Spacious and sunny, with a sleek and modern kitchen plus a study nook hidden behind sliding doors, this space is light filled with ocean views framed through the treetops. A north facing deck, purpose built to create sheltered outdoor living, is the perfect place to unwind. Four generous bedrooms, central smart bathroom is found on the lower levels including the master with walk in robe and en-suite. Add to this a second separate living area, the ideal retreat space for children or for guests; they will love the easy