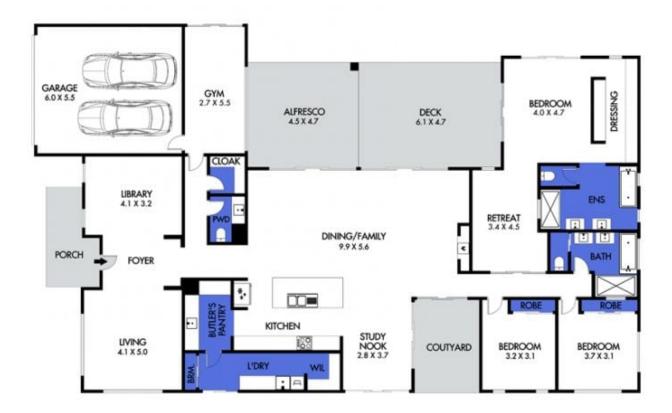

The current accommodation is plentiful offering three generous bedrooms each fitted with mirrored built in robes and serviced by a central and luxurious bathroom with freestanding bath, double vanity and shower. The master suite has its own retreat space, walk in robe and ensuite