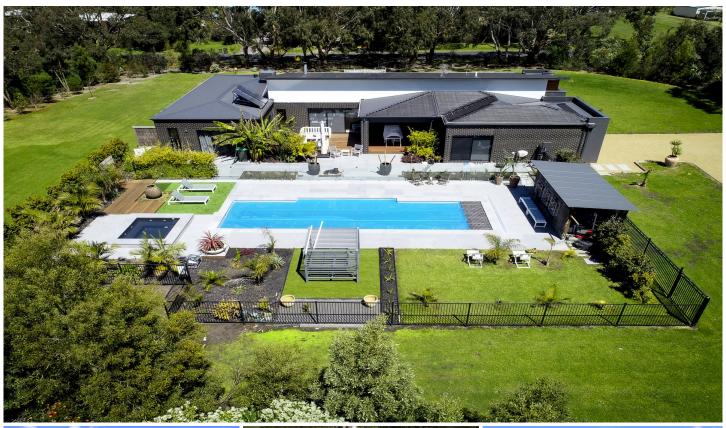

## 14 Ocean Park Drive MARENGO VIC

Immersed in privacy and located a short walk away from arguably one of the most beautiful beaches along the Great Ocean Road, this brand new and lavish contemporary residence has been designed with the epitome of luxury and entertaining in mind.

Composed like a stunning work of art, and set on a 1 acre allotment, the home's extraordinary finishes and detail create an environment that is open yet intimate, creative and inspired. Providing a versatile floorplan perfect for a multitude of options to host family and friends.

The current accommodation is plentiful offering three generous bedrooms each fitted with mirrored built in robes and serviced by a central and luxurious bathroom with freestanding bath, double vanity and shower. The master suite has its own retreat space, walk in robe and ensuite