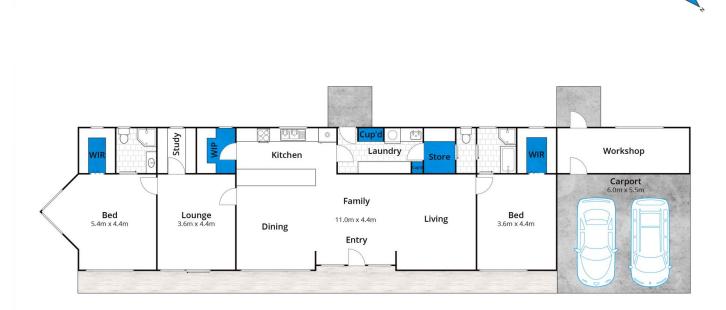

Soaring ceilings and generous glazing have created a light filled and airy open plan living area. This is the central hub and it features an extensive kitchen and effortless flow out to the north-facing courtyard. Both bedrooms enjoy the northerly aspect and have an en-suite and walk-in robe. The master is adjacent to a second living zone and study.

There is plenty of scope to easily add a third or fourth bedroom without extending the footprint, with the added benefit of the 1062sqm (app) site offering the opportunity for an extension if required (STCA).

Marty Maher 0352200000

https://www.greatoceanproperties.com.au

5220 0000

Approx. Area 158m<sup>2</sup> Whilst bwrm.com.au has made every attempt to ensure the accuracy of the floor plan contained here, measurements are approximate and no responsibility is taken for any error, omission, or mis-statement. This plan is for illustrative purposes only.