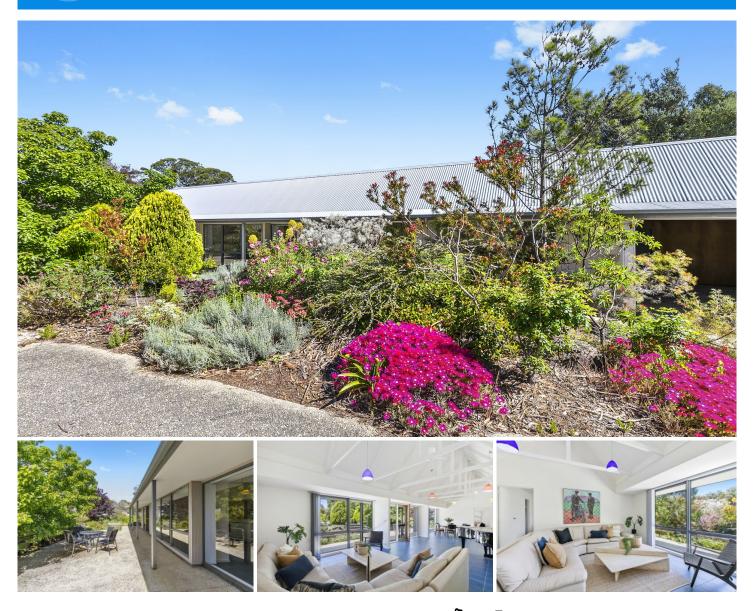

## 2 Purnell Street ANGLESEA VIC

This is sunny and spacious single level living located beach side of the Great Ocean Road and is perfect for anyone who loves a relaxed coastal lifestyle with everything you need just moments away.

Soaring ceilings and generous glazing have created a light filled and airy open plan living area. This is the central hub and it features an extensive kitchen and effortless flow out to the north-facing courtyard. Both bedrooms enjoy the northerly aspect and have an en-suite and walk-in robe. The master is adjacent to a second living zone and study.