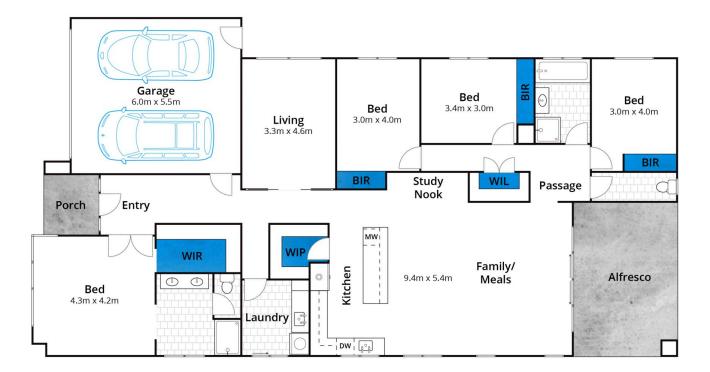

## 31 Pintail Drive TORQUAY VIC

With an impressive, functional floorplan & contemporary design aesthetics, this home offers the ideal base for modern family living. Located in the popular Zeally Sands Estate, this 4BR home includes a private master retreat with walk in robe, spacious en-suite & separate toilet. Boasting 2 living spaces & perfectly positioned for an abundance of natural light with north-facing open plan living, meals & kitchen, the family can come together to connect, whilst enjoying the privacy of zoned sleeping quarters.

The central family bathroom echoes the same quality features & floor to ceiling tiles as the en suite, with the addition of a bath & separate toilet in the west wing. Soothing, neutral interior tones meet rich merbau decking & graphite coloured brickwork, lawn & beautiful landscaping

## 4 📮 2 🖺 2 🖨

Type : House Price : \$835,000 Land Size : 532 sqm

**View**: https://www.greatoceanproperties.com.au/5

156315

Marty Maher 0352200000

Michelle McDonald 0352631100

Approx. Area 216m<sup>2</sup>
Whilst **bwrm.com.au** has made every attempt to ensure the accuracy of the floor plan contained here, measurements are approximate and no responsibility is taken for any error, omission, or mis-statement. This plan is for illustrative purposes only.