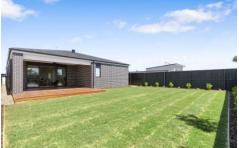

The central family bathroom echoes the same quality features & floor to ceiling tiles as the en suite, with the addition of a bath & separate toilet in the west wing. Soothing, neutral interior tones meet rich merbau decking & graphite coloured brickwork, lawn & beautiful landscaping