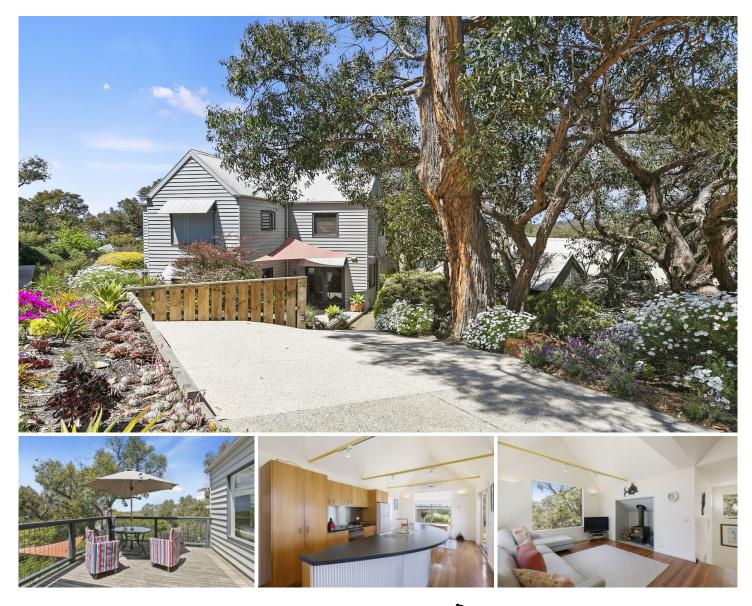

## 52 Golf Links Road ANGLESEA VIC

This leafy hideaway on nature's doorstep is quietly tucked away yet just moments to all Anglesea has to offer. Spread over two levels, its elevated position delivers substantial views over the bush-clad heath to the ocean. Upstairs includes relaxed open plan living where picture windows frame the vista and flood the space with natural light.

Cathedral ceilings and neutral finishes add a unique quality while the wood fire and timber floors create a warm and comfortable vibe. Soak up the sun and the outlook from the deck and enjoy entertaining family and friends so easily here. A spacious master bedroom and bathroom complete the layout on this level.

Downstairs provides an additional three bedrooms, bathroom and European laundry. Making this the perfect home for families or anyone that enjoys welcoming guests.