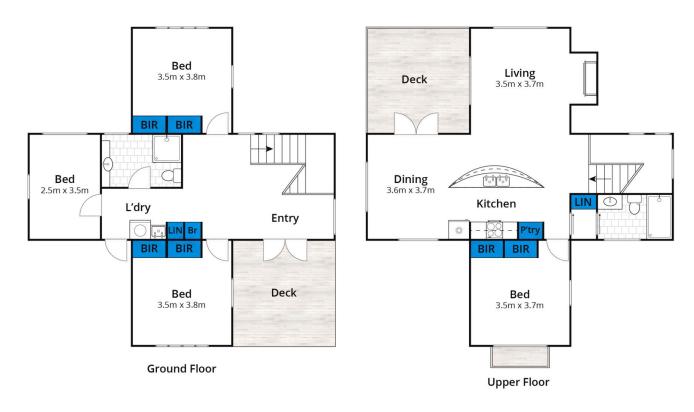

Cathedral ceilings and neutral finishes add a unique quality while the wood fire and timber floors create a warm and comfortable vibe. Soak up the sun and the outlook from the deck and enjoy entertaining family and friends so easily here. A spacious master bedroom and bathroom complete the layout on this level.

Downstairs provides an additional three bedrooms, bathroom and European laundry. Making this the perfect home for families or anyone that enjoys welcoming guests.

Marty Maher 0352200000

https://www.greatoceanproperties.com.au

5220 0000

Approx House Area 134m<sup>2</sup> Whilst **bwrm.com.au** has made every attempt to ensure the accuracy of the floor plan contained here, measurements are approximate and no responsibility is taken for any error, omission, or mis-statement. This plan is for illustrative purposes only.