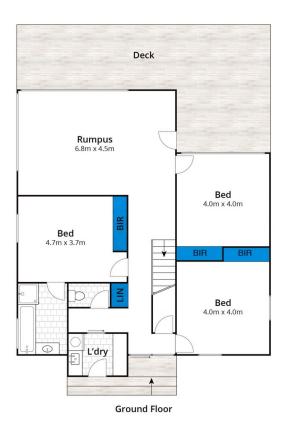

## 9 Werona Road FAIRHAVEN VIC

This substantial, contemporary four bedroom property has been incredibly well designed for high quality coastal living with its genuine sense of space throughout. Potential buyers will be very impressed by the generous size of both the living areas and the bedrooms plus the three substantial sundeck areas. The property enjoys picturesque ocean and National Park views from its elevated position. Facing east the property faces away from the prevailing weather and picks up sun all day but with an emphasis on capturing the morning sun. The four large bedrooms are serviced by two bathrooms that are cleverly designed with dual access to provide two of the bedrooms with en-suites. The kitchen is large and modern and combined with the upper living area and upper sun decks makes this an amazingly social space for either

4 🕮 2 📛 2 🖨

Type : House Land Size : 1008 sqm

**View**: https://www.greatoceanproperties.com.au/5

19013

Marty Maher 0352200000

Mim Atkinson 0352200000

For full version visit the website

First Floor

Approx House Area 228m<sup>2</sup>
Whilst **bwrm.com.au** has made every attempt to ensure the accuracy of the floor plan contained here, measurements are approximate and no responsibility is taken for any error, omission, or mis-statement. This plan is for illustrative purposes only.