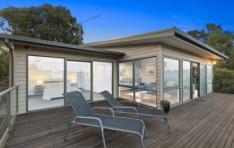

## 9 Werona Road FAIRHAVEN VIC

This substantial, contemporary four bedroom property has been incredibly well designed for high quality coastal living with its genuine sense of space throughout. Potential buyers will be very impressed by the generous size of both the living areas and the bedrooms plus the three substantial sundeck areas. The property enjoys picturesque ocean and National Park views from its elevated position. Facing east the property faces away from the prevailing weather and picks up sun all day but with an emphasis on capturing the morning sun. The four large bedrooms are serviced by two bathrooms that are cleverly designed with dual access to provide two of the bedrooms with en-suites. The kitchen is large and modern and combined with the upper living area and upper sun decks makes this an amazingly social space for either