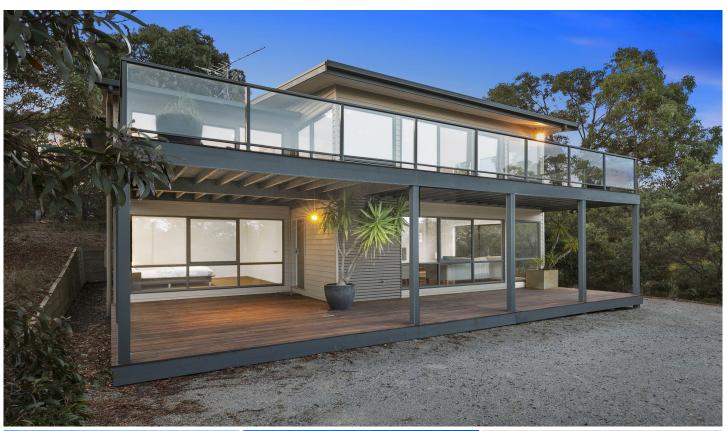

## 9 Werona Road FAIRHAVEN VIC

This substantial, contemporary four bedroom property has been incredibly well designed for high quality coastal living with its genuine sense of space throughout. Potential buyers will be very impressed by the generous size of both the living areas and the bedrooms plus the three substantial sundeck areas. The property enjoys picturesque ocean and National Park views from its elevated position. Facing east the property faces away from the prevailing weather and picks up sun all day but with an emphasis on capturing the morning sun. The four large bedrooms are serviced by two bathrooms that are cleverly designed with dual access to provide two of the bedrooms with en-suites. The kitchen is large and modern and combined with the upper living area and upper sun decks makes this an amazingly social space for either

4 🕮 2 📛 2 🖨

Type : House Land Size : 1008 sqm

**View**: https://www.greatoceanproperties.com.au/5

19013

Marty Maher 0352200000

Mim Atkinson 0352200000

For full version visit the website

First Floor