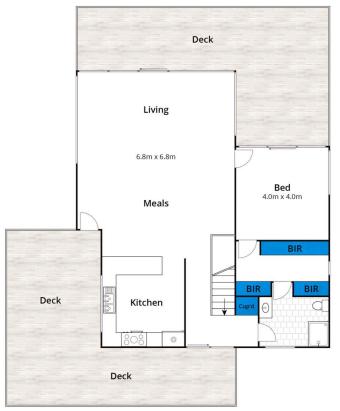

## 9 Werona Road FAIRHAVEN VIC

This substantial, contemporary four bedroom property has been incredibly well designed for high quality coastal living with its genuine sense of space throughout. Potential buyers will be very impressed by the generous size of both the living areas and the bedrooms plus the three substantial sundeck areas. The property enjoys picturesque ocean and National Park views from its elevated position. Facing east the property faces away from the prevailing weather and picks up sun all day but with an emphasis on capturing the morning sun. The four large bedrooms are serviced by two bathrooms that are cleverly designed with dual access to provide two of the bedrooms with en-suites. The kitchen is large and modern and combined with the upper living area and upper sun decks makes this an amazingly social space for either

4 🕮 2 📛 2 🖨

Type : House Land Size : 1008 sqm

**View**: https://www.greatoceanproperties.com.au/5

19013

Marty Maher 0352200000

Mim Atkinson 0352200000

For full version visit the website

First Floor

Approx House Area 228m<sup>2</sup>
Whilst **bwrm.com.au** has made every attempt to ensure the accuracy of the floor plan contained here, measurements are approximate and no responsibility is taken for any error, omission, or mis-statement. This plan is for illustrative purposes only.