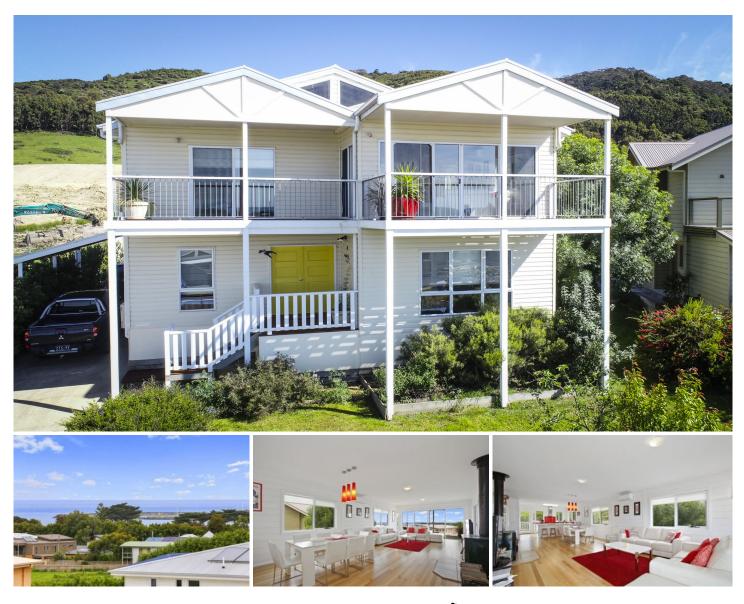

## 49 Scenic Drive APOLLO BAY VIC

This house on Scenic Drive sits a little taller than the rest. Set on a 666sqm block it's a five bedroom beauty delivering two living areas, four balconies, double glazing, big living spaces, two bathrooms, one and a half kitchens, laundry and a separate studio with bathroom. But the views are the jewel in the crown, as they are panoramic and need to be experienced to be appreciated.

Downstairs through the double entry doors lie three bedrooms, a large living room, bathroom, separate toilet a laundry/kitchen. Great for visiting relatives or air B&B.

Upstairs you'll find two further bedrooms, fully fledged open plan kitchen/dining/living, bathroom, separate toilet, three large decks and sensational views.

A freestanding studio with bathroom offers further possibilities.