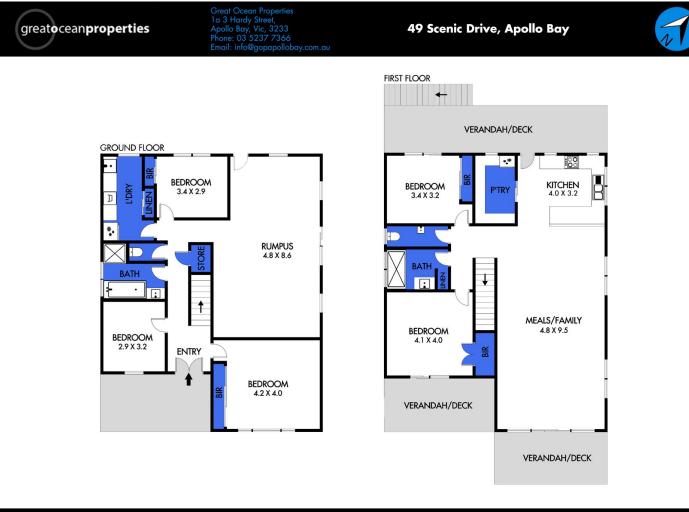

Downstairs through the double entry doors lie three bedrooms, a large living room, bathroom, separate toilet a laundry/kitchen. Great for visiting relatives or air B&B.

Upstairs you'll find two further bedrooms, fully fledged open plan kitchen/dining/living, bathroom, separate toilet, three large decks and sensational views.

Gary Van Someren 0418550049

https://www.greatoceanproperties.com.au

03 52377 366

DISCLAIMER: PLEASE NOTE PLANS ARE INDICATIVE ONLY AND NOT DRAWN TO EXACT SCALE. ALL DIMENSIONS ARE APPROXIMATE. POTENTIAL BUYERS SHOULD VIEW THE PROPERTY IN PERSON.