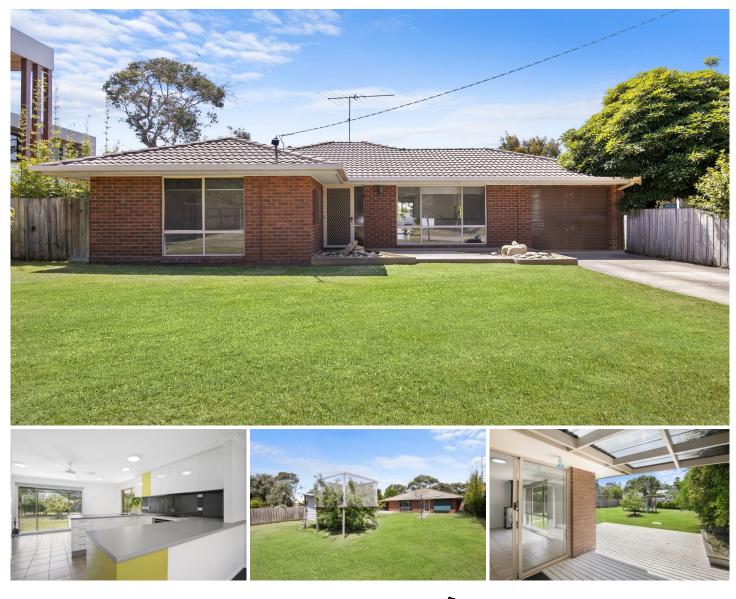

## 9 Minifie Avenue ANGLESEA VIC

Holding a prized position in one of Anglesea's finest locations in a quiet cul-de-sac and boasting a truly tranquil outlook is this well-presented beach home.

Here is a special home that meets all the criteria on your wish list: single storey, low maintenance; nothing to do but move in; "walk to everything? location; peaceful, natural light flooded, open and airy, fully fenced and grassed back yard.

Designed to allow seamless living throughout, the interior is capped off by 3 generous bedrooms, central bathroom, superb entertaining outdoors and single lock up garage.

This spacious home has a sizable living room, open and roomy updated kitchen and a meals area complete with a Teba brand central heating wood stove.

This positioned perfect 659sqm (app) generous property