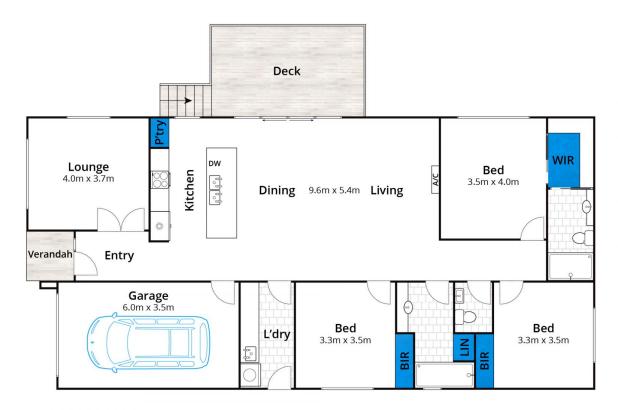

The single level layout flows exceptionally well and makes the most of the leafy outlook from the sunny front lounge room or a perfect space for a home office. The adjacent open plan living zone is light and bright with soaring pitched ceilings and easy connection to outdoor living on a sheltered deck. This is the perfect spot to enjoy views of 3 📮 3 🛱 2 🛱

Type : House Land Size : 473 sqm

View: https://www.greatoceanproperties.com.au/5

210701

Marty Maher 0352200000

For full version visit the website

Whilst bwrm.com.au has made every attempt to ensure the accuracy of the floor plan contained here, measurements are approximate and no responsibility is taken for any error, omission, or mis-statement. This plan is for illustrative purposes only.