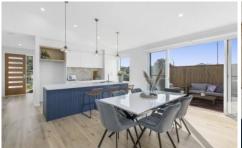

## **1A Inverlochy Street ANGLESEA VIC**

A stunning harmony of contemporary design, generous living zones, and natural light that all comes together brilliantly to embrace the very essence of a coastal living experience in this brand-new beach house in a handy location. Featuring premium oak flooring, quality fixture and fittings throughout, caesarstone benchtops, Bosch appliances and soft closing cabinetry, fully tiled bathrooms, solar hot water and water tanks.

The single level layout flows exceptionally well and makes the most of the leafy outlook from the sunny front lounge room or a perfect space for a home office. The adjacent open plan living zone is light and bright with soaring pitched ceilings and easy connection to outdoor living on a sheltered deck. This is the perfect spot to enjoy views of 3 📮 3 🛱 2 🛱