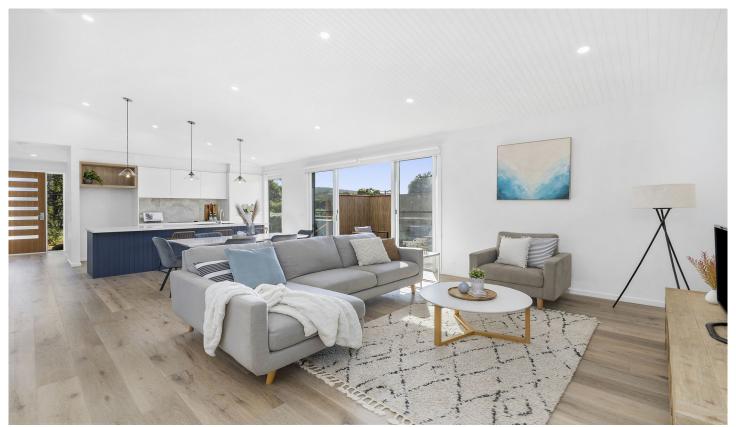

## **1A Inverlochy Street ANGLESEA VIC**

A stunning harmony of contemporary design, generous living zones, and natural light that all comes together brilliantly to embrace the very essence of a coastal living experience in this brand-new beach house in a handy location. Featuring premium oak flooring, quality fixture and fittings throughout, caesarstone benchtops, Bosch appliances and soft closing cabinetry, fully tiled bathrooms, solar hot water and water tanks.

The single level layout flows exceptionally well and makes the most of the leafy outlook from the sunny front lounge room or a perfect space for a home office. The adjacent open plan living zone is light and bright with soaring pitched ceilings and easy connection to outdoor living on a sheltered deck. This is the perfect spot to enjoy views of 3 📮 3 🛱 2 🛱