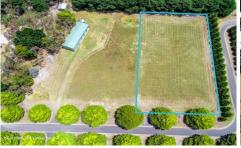

## 4 (36A) Cypress Lane TORQUAY VIC

Here is your opportunity to secure just over an acre of titled land in one of the most prestigious pockets of Torquay! Located close to the local schools, shops, beaches and all that the Torquay and the Surfcoast has to offer, this wonderful 4110 m2 (approx.) parcel of land will make the perfect site for your new home.

If privacy, prestige, space and location and are important values to you, then you will want to secure 4 Cypress Lane. Act now so that you can create an amazing home for your family to enjoy.

Type : Land Price : \$ 1,200,000 Land Size : 4110 sqm