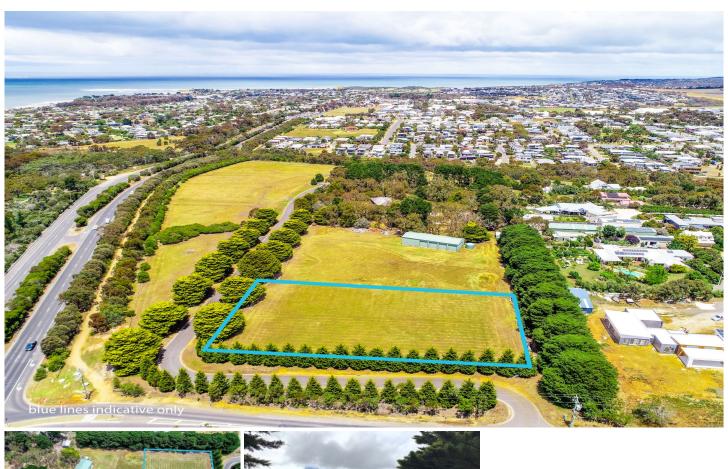

## 4 (36A) Cypress Lane TORQUAY VIC

Here is your opportunity to secure just over an acre of titled land in one of the most prestigious pockets of Torquay! Located close to the local schools, shops, beaches and all that the Torquay and the Surfcoast has to offer, this wonderful 4110 m2 (approx.) parcel of land will make the perfect site for your new home.

If privacy, prestige, space and location and are important values to you, then you will want to secure 4 Cypress Lane. Act now so that you can create an amazing home for your family to enjoy.

Type : Land Price : \$ 1,200,000 Land Size : 4110 sqm