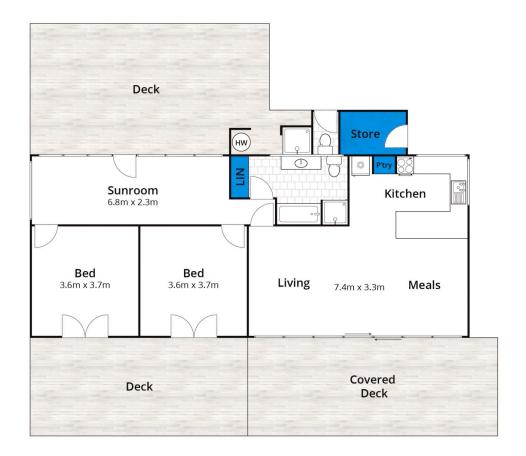

## 2 🕮 1 📛 2 🖨

Type : House Price : \$ 925,000 Land Size : 1000 sqm

View: https://www.greatoceanproperties.com.au/5

233806

Marty Maher 0352200000

Mim Atkinson 0352200000

Approx House Area 95m²
Whilst **bwrm.com.au** has made every attempt to ensure the accuracy of the floor plan contained here, measurements are approximate and no responsibility is taken for any error, omission, or mis-statement. This plan is for illustrative purposes only.