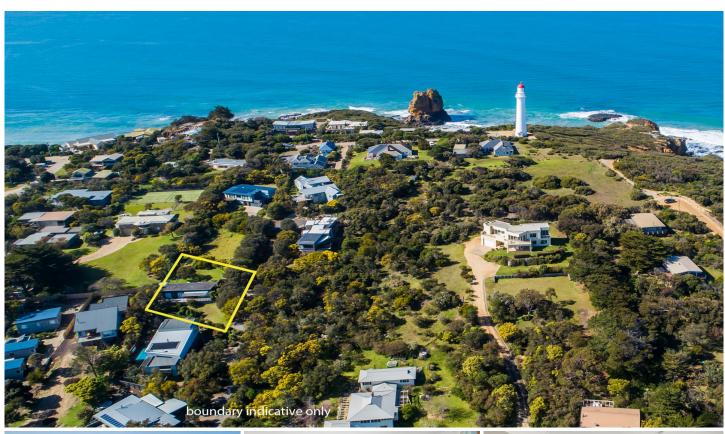

## 3 Lohan Rise AIREYS INLET VIC

Offers required by 31 January 2020

Situated in the heart of the Lighthouse precinct, in an exclusive court of only seven properties and set on 1000sqm (app) allotment, this classic 2BR beach house has a great feel that is welcoming from the moment you enter. Surrounded by luxury properties, this residence harks back to a simpler time when beach houses were not show pieces but practical coastal hangouts, with huge sun decks and a relaxed unpretentious vibe. The residence is not perfect but can be enjoyed comfortably from settlement day. There are then lots of future options available to any new owner that include utilising as is, improving or upgrading completely at some point in the future. Importantly you will have secured an excellent position in the popular ocean side precinct of Aireys Inlet, just around

## 2 🕮 1 📛 2 🖨

Type : House Price : \$ 925,000 Land Size : 1000 sqm

View: https://www.greatoceanproperties.com.au/5

233806

Marty Maher 0352200000

Mim Atkinson 0352200000

Approx House Area 95m²
Whilst **bwrm.com.au** has made every attempt to ensure the accuracy of the floor plan contained here, measurements are approximate and no responsibility is taken for any error, omission, or mis-statement. This plan is for illustrative purposes only.