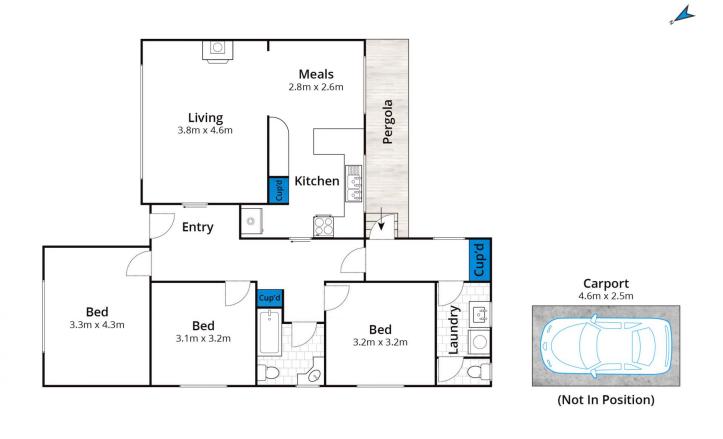

Many dream of owning an original beach house in the very centre of our popular coastal village, rarely are they given the chance to secure that dream.

This single level property allows seamless living throughout. Boasting a much larger than expected floor plan where the three bedroom and central bathroom accommodation includes a substantial kitchen, open plan living/dining area and additional toilet. The adjoining spacious and secure north facing grassed backyard allows for sunny garden entertaining.

Marty Maher 0352200000

https://www.greatoceanproperties.com.au

5220 0000

Approx. Area 105m<sup>2</sup> Whilst bwrm.com.au has made every attempt to ensure the accuracy of the floor plan contained here, measurements are approximate and no responsibility is taken for any error, omission, or mis-statement. This plan is for illustrative purposes only.