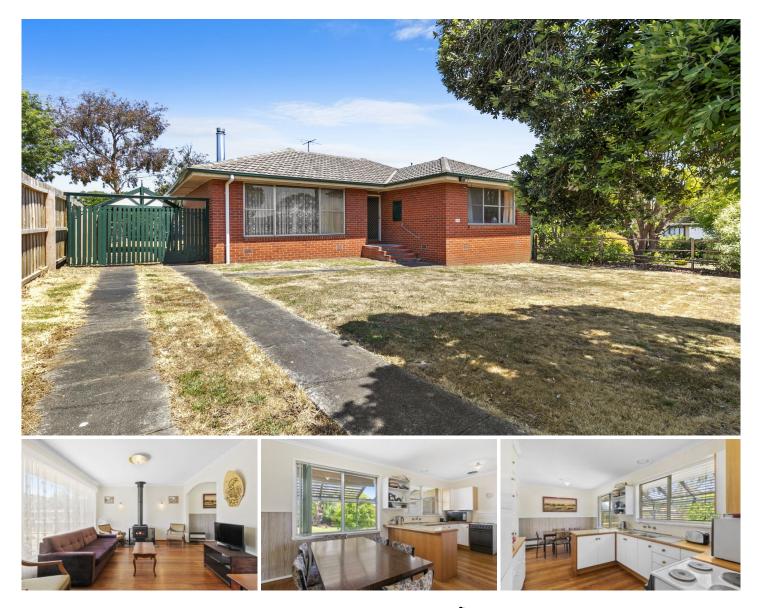

## 65 Murray Street ANGLESEA VIC

Relax, wind down and walk to everything......this classic Anglesea beach house offers a fabulous lifestyle opportunity only a short walk to the town centre and the sandy shores of the surf club and main beach.

Many dream of owning an original beach house in the very centre of our popular coastal village, rarely are they given the chance to secure that dream.

This single level property allows seamless living throughout. Boasting a much larger than expected floor plan where the three bedroom and central bathroom accommodation includes a substantial kitchen, open plan living/dining area and additional toilet. The adjoining spacious and secure north facing grassed backyard allows for sunny garden entertaining.

Polished floorboards throughout, a separate carport and