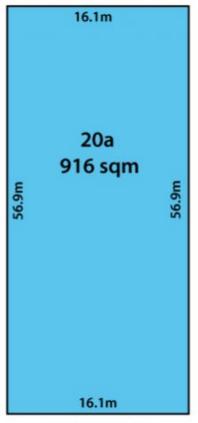

## 20a Hartley Street AIREYS INLET VIC

With only a few vacant allotments remaining in Aireys Inlet, especially in the ocean side of the Great Ocean Road precinct, this picturesque 916sqm (app) allotment represents an excellent opportunity to secure your position. Centrally located between the two popular beaches of Gully Beach and Sunnymeade, the property is ideally placed. The property runs east-west (approximately) and therefore has its long boundary facing north which is an ideal aspect for any future dwelling. The contour is very user friendly and suitable for either a single or double storey dwelling. Given the large size of the allotment, a generous footprint is allowable and there is no set building envelope (normal council guidelines apply). Mains water, power and sewer are all available.

| Туре      | : Land        |
|-----------|---------------|
| Price     | :\$610,000    |
| Land Size | : 916 sqm     |
| View      | : https://www |

: https://www.greatoceanproperties.com.au/5 239615

Marty Maher 0352200000