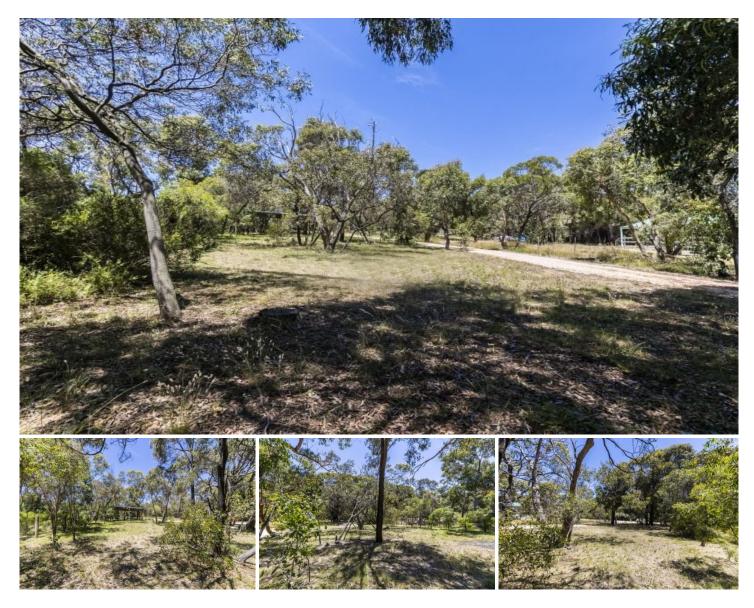

## 20a Hartley Street AIREYS INLET VIC

With only a few vacant allotments remaining in Aireys Inlet, especially in the ocean side of the Great Ocean Road precinct, this picturesque 916sqm (app) allotment represents an excellent opportunity to secure your position. Centrally located between the two popular beaches of Gully Beach and Sunnymeade, the property is ideally placed. The property runs east-west (approximately) and therefore has its long boundary facing north which is an ideal aspect for any future dwelling. The contour is very user friendly and suitable for either a single or double storey dwelling. Given the large size of the allotment, a generous footprint is allowable and there is no set building envelope (normal council guidelines apply). Mains water, power and sewer are all available.