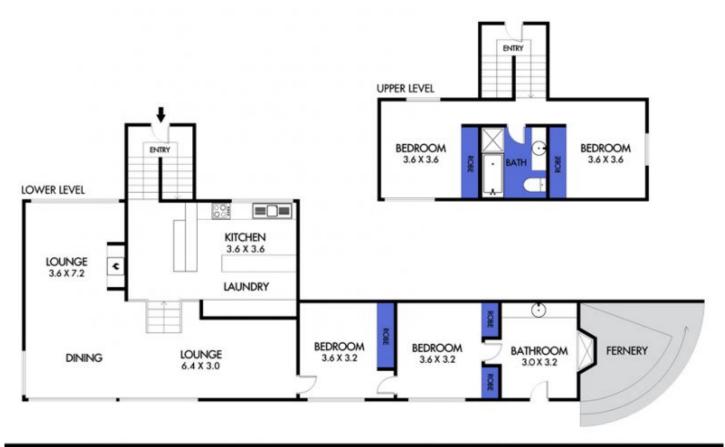

## 540 Skenes Creek Road APOLLO BAY VIC

Magnificent, elevated 11ha (27 acre) property, on the Melbourne side of Apollo Bay, with two beautiful houses in excellent condition, both with unmatched, panoramic, sea and land scape views and both with excellent access.

The property boasts a mixture of rainforest (complete with private waterfall) and designed pasture to promote and protect these majestic hilltop views and protect and seclude the two houses from each other.

The property is 10 minutes from Apollo Bay, an hour and a quarter from Geelong and two and a half hours from Melbourne.

House one is a multi-levelled and architect designed, Western Red Cedar, weatherboard home with commanding views from every room; down a dramatic valley, out to sea

## 7 🚐 3 🔓 5 🖨

Type : House Price : \$ 1,700,000 Land Size : 27 Acres

View: https://www.greatoceanproperties.com.au/5

241232

Gary Van Someren 0418550049

DISCLAIMER: PLEASE NOTE PLANS ARE INDICATIVE ONLY AND NOT DRAWN TO EXACT SCALE, ALL DIMENSIONS ARE APPROXIMATE.
POTENTIAL BUYERS SHOULD VIEW THE PROPERTY IN PERSON.