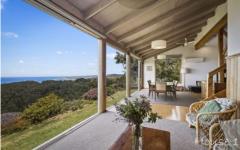

The property is 10 minutes from Apollo Bay, an hour and a quarter from Geelong and two and a half hours from Melbourne.

House one is a multi-levelled and architect designed, Western Red Cedar, weatherboard home with commanding views from every room; down a dramatic valley, out to sea