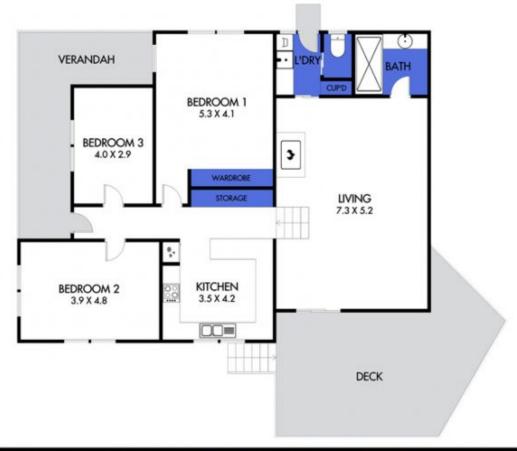

## 540 Skenes Creek Road APOLLO BAY VIC

Magnificent, elevated 11ha (27 acre) property, on the Melbourne side of Apollo Bay, with two beautiful houses in excellent condition, both with unmatched, panoramic, sea and land scape views and both with excellent access.

The property boasts a mixture of rainforest (complete with private waterfall) and designed pasture to promote and protect these majestic hilltop views and protect and seclude the two houses from each other.

The property is 10 minutes from Apollo Bay, an hour and a quarter from Geelong and two and a half hours from Melbourne.

House one is a multi-levelled and architect designed, Western Red Cedar, weatherboard home with commanding views from every room; down a dramatic valley, out to sea

## 7 🚐 3 🔓 5 🖨

Type : House Price : \$ 1,700,000 Land Size : 27 Acres

View: https://www.greatoceanproperties.com.au/5

241232

Gary Van Someren 0418550049

DISCLAIMER: PLEASE NOTE PLANS ARE INDICATIVE ONLY AND NOT DRAWN TO EXACT SCALE, ALL DIMENSIONS ARE APPROXIMATE.
POTENTIAL BUYERS SHOULD VIEW THE PROPERTY IN PERSON.