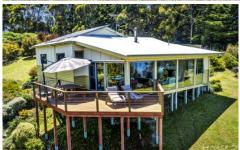

The property is 10 minutes from Apollo Bay, an hour and a quarter from Geelong and two and a half hours from Melbourne.

House one is a multi-levelled and architect designed, Western Red Cedar, weatherboard home with commanding views from every room; down a dramatic valley, out to sea