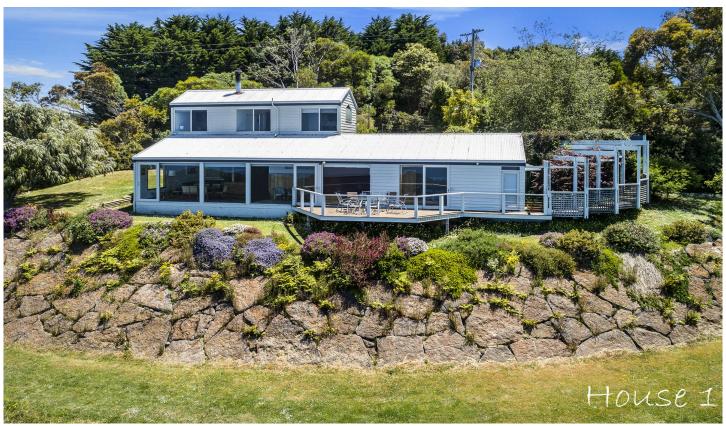

## 540 Skenes Creek Road APOLLO BAY VIC

Magnificent, elevated 11ha (27 acre) property, on the Melbourne side of Apollo Bay, with two beautiful houses in excellent condition, both with unmatched, panoramic, sea and land scape views and both with excellent access.

The property is 10 minutes from Apollo Bay, an hour and a quarter from Geelong and two and a half hours from Melbourne.

House one is a multi-levelled and architect designed, Western Red Cedar, weatherboard home with commanding views from every room; down a dramatic valley, out to sea