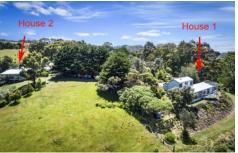

## 540 Skenes Creek Road APOLLO BAY VIC

Magnificent, elevated 11ha (27 acre) property, on the Melbourne side of Apollo Bay, with two beautiful houses in excellent condition, both with unmatched, panoramic, sea and land scape views and both with excellent access.

The property boasts a mixture of rainforest (complete with private waterfall) and designed pasture to promote and protect these majestic hilltop views and protect and seclude the two houses from each other.