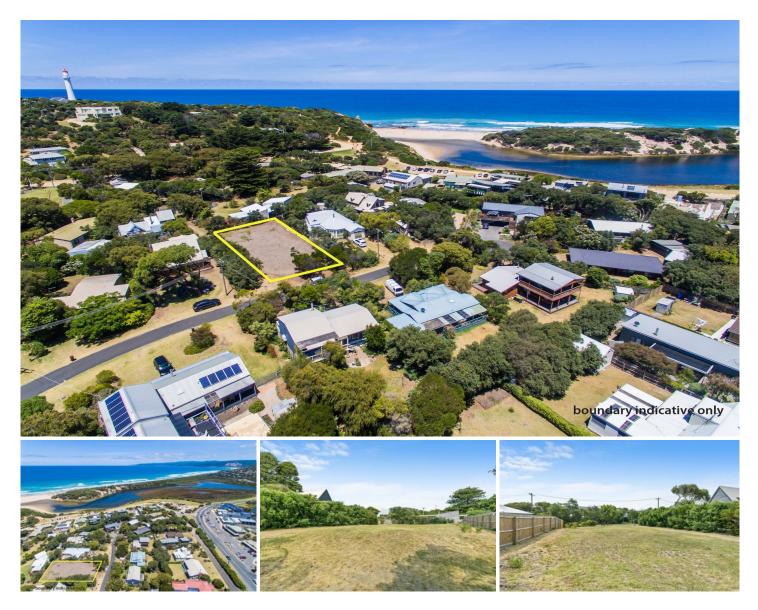

## Auction Saturday 8 February 2020 at 2pm

The superb position of this vacant allotment, set in the tightly held oceanside precinct, is the perfect location for your future beach house. The beautiful Inlet Beach and river are just around the corner in one direction and nearby shops and cafes in the other direction. The allotment is overlooked by the Split Point Lighthouse which creates a beautiful back drop for any future residence. Being a 572 sqm (app) level allotment, it is very user friendly and at a size where there is not too much to look after, but still with a good sense of space. Land in Aireys Inlet, particularly in the popular ocean side precinct, is becoming rarer by the day. Particularly so in the context that Aireys Inlet only has 1194 properties in total. Buying land also allows you to stagger your investment, so you can buy now and build