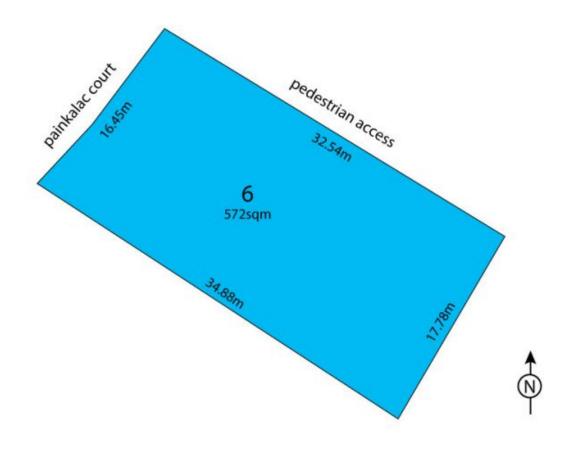

## Auction Saturday 8 February 2020 at 2pm

The superb position of this vacant allotment, set in the tightly held oceanside precinct, is the perfect location for your future beach house. The beautiful Inlet Beach and river are just around the corner in one direction and nearby shops and cafes in the other direction. The allotment is overlooked by the Split Point Lighthouse which creates a beautiful back drop for any future residence. Being a 572 sqm (app) level allotment, it is very user friendly and at a size where there is not too much to look after, but still with a good sense of space. Land in Aireys Inlet, particularly in the popular ocean side precinct, is becoming rarer by the day. Particularly so in the context that Aireys Inlet only has 1194 properties in total. Buying land also allows you to stagger your investment, so you can buy now and build

## For full version visit the website

| Туре      | : Land       |
|-----------|--------------|
| Price     | : \$ 654,000 |
| Land Size | : 572 sqm    |

: https://www.greatoceanproperties.com.au/5 252966