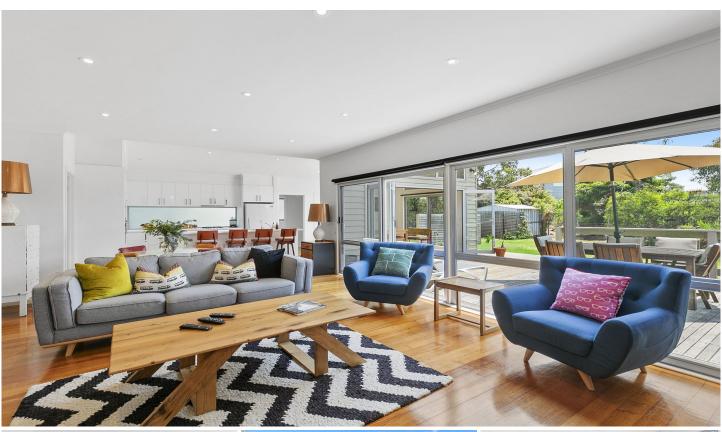

## 95 Harvey Street ANGLESEA VIC

This is relaxed coastal living with all the features you would expect in a contemporary beach home. Think bright and light filled open plan living with effortless connection to north facing outdoor entertaining; and a feature packed kitchen designed for enhancing daily life and for making hosting family and friends a breeze. There are three generous bedrooms that all enjoy a peaceful leafy outlook, and the master suite includes an en-suite and walk in robe.

This home lends itself to long summer days spent relaxing on the sunny deck after a day at the nearby beach. It is also equally suitable as a winter escape with an open fire and cosy hydronic heating throughout. The fresh neutral decor is complemented by the warm hues of the polished timber flooring and the overall feel exudes an inviting, laid