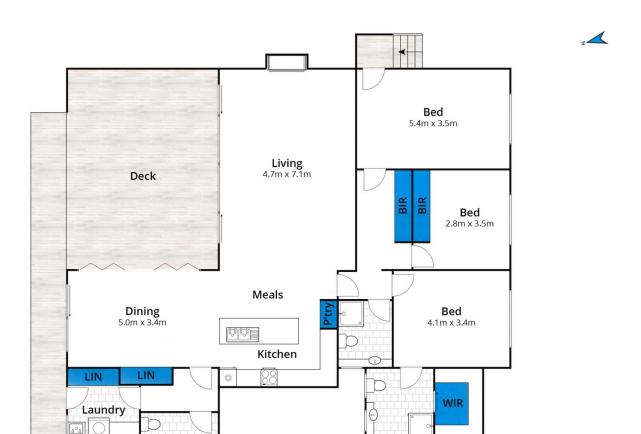

3 🕮 2 👺 2 🗬

Type : House Land Size : 836 sqm

View: https://www.greatoceanproperties.com.au/5

254466

Marty Maher 0352200000

For full version visit the website

Approx House Area 155m<sup>2</sup>
Whilst **bwrm.com.au** has made every attempt to ensure the accuracy of the floor plan contained here, measurements are approximate and no responsibility is taken for any error, omission, or mis-statement. This plan is for illustrative purposes only.