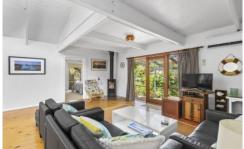

## 31 Russell Avenue ANGLESEA VIC

Nestled into its flourishing gardens with a bright and breezy feel, this single storey beach house offers simplicity and easy living. The heart of this home is its light filled open plan living zone where raked ceilings, high windows and a crisp white palette create an airy and summery vibe. While the freestanding log fire promises to keep things cosy in winter. Large timber framed sliding doors open up the space to the sheltered north facing deck, which is the perfect spot to unwind and entertain family and friends. There are three bedrooms in total, each enjoys a garden outlook and the master suite includes a walk-in robe and en-suite.