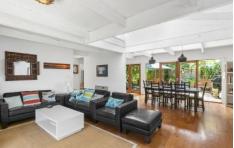

## 31 Russell Avenue ANGLESEA VIC

Nestled into its flourishing gardens with a bright and breezy feel, this single storey beach house offers simplicity and easy living. The heart of this home is its light filled open plan living zone where raked ceilings, high windows and a crisp white palette create an airy and summery vibe. While the freestanding log fire promises to keep things cosy in winter. Large timber framed sliding doors open up the space to the sheltered north facing deck, which is the perfect spot to unwind and entertain family and friends. There are three bedrooms in total, each enjoys a garden outlook and the master suite includes a walk-in robe and en-suite.