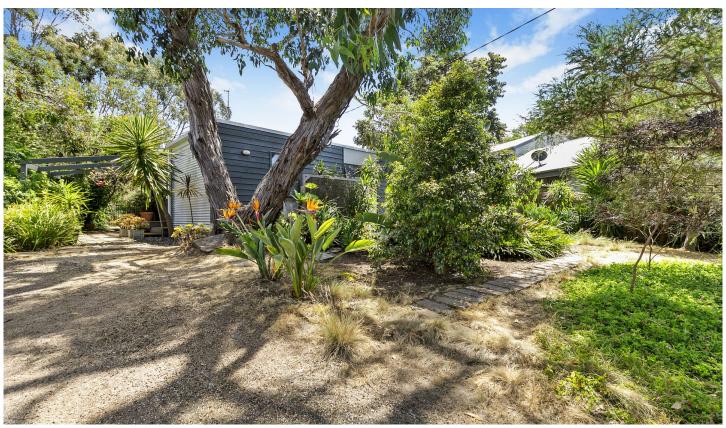

## 31 Russell Avenue ANGLESEA VIC

Nestled into its flourishing gardens with a bright and breezy feel, this single storey beach house offers simplicity and easy living. The heart of this home is its light filled open plan living zone where raked ceilings, high windows and a crisp white palette create an airy and summery vibe. While the freestanding log fire promises to keep things cosy in winter. Large timber framed sliding doors open up the space to the sheltered north facing deck, which is the perfect spot to unwind and entertain family and friends. There are three bedrooms in total, each enjoys a garden outlook and the master suite includes a walk-in robe and en-suite.

The 568sqm (app) grounds offer a variety of leafy nooks to appreciate as well as herb and veggie plots and mature fruit trees. There is space to extend the footprint if needed

3 🗀 2 📛 2 🖨

Type : House Price : \$ 910,000 Land Size : 568 sqm