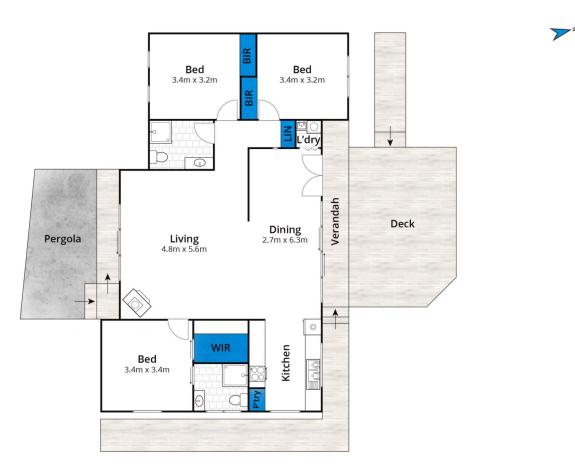

## 31 Russell Avenue ANGLESEA VIC

Nestled into its flourishing gardens with a bright and breezy feel, this single storey beach house offers simplicity and easy living. The heart of this home is its light filled open plan living zone where raked ceilings, high windows and a crisp white palette create an airy and summery vibe. While the freestanding log fire promises to keep things cosy in winter. Large timber framed sliding doors open up the space to the sheltered north facing deck, which is the perfect spot to unwind and entertain family and friends. There are three bedrooms in total, each enjoys a garden outlook and the master suite includes a walk-in robe and en-suite.

The 568sqm (app) grounds offer a variety of leafy nooks to appreciate as well as herb and veggie plots and mature fruit trees. There is space to extend the footprint if needed

3 🗀 2 📛 2 🖨

Type : House Price : \$ 910,000 Land Size : 568 sqm

View: https://www.greatoceanproperties.com.au/5

254540

Marty Maher 0352200000

For full version visit the website

Approx House Area 109m<sup>2</sup>
Whilst **bwrm.com.au** has made every attempt to ensure the accuracy of the floor plan contained here, measurements are approximate and no responsibility is taken for any error, omission, or mis-statement. This plan is for illustrative purposes only.