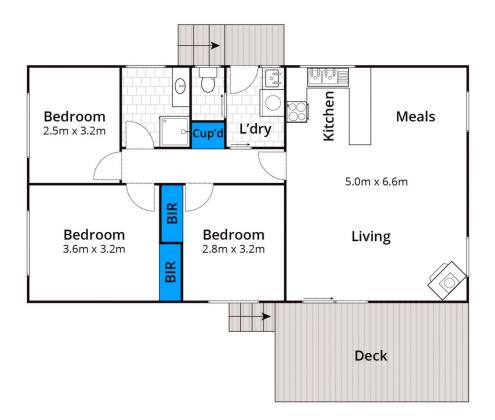

## 18 Chatswood Drive ANGLESEA VIC

Positioned in an enviable location, in easy walking distance to shopping, dining, river and beaches via the reserve walking track at the rear of the property. This well presented home offers an abundant feeling of space & light beneath high vaulted ceilings and serenity with the Kuarka Dorla nature reserve at your doorstep. There is ample accommodation consisting of three bedrooms and a central bathroom with shower. The open plan kitchen/living, and dining opens to the private sunny deck for easy entertaining.

Set on a beautiful treed 599sqm (app) allotment, low maintenance generous backyard, neat established gardens and complete with a garden shed. Perfect for family living, as a downsizer, investment or beach house. Charming in every way, make it yours today!

For full version visit the website

3 📭 1 🟪 2 🗬

Type : House Price : \$ 760,000 Land Size : 599 sqm

View: https://www.greatoceanproperties.com.au/5

256469

Marty Maher 0352200000

Approx House Area 79m<sup>2</sup>
Whilst **bwrm.com.au** has made every attempt to ensure the accuracy of the floor plan contained here, measurements are approximate and no responsibility is taken for any error, omission, or mis-statement. This plan is for illustrative purposes only.