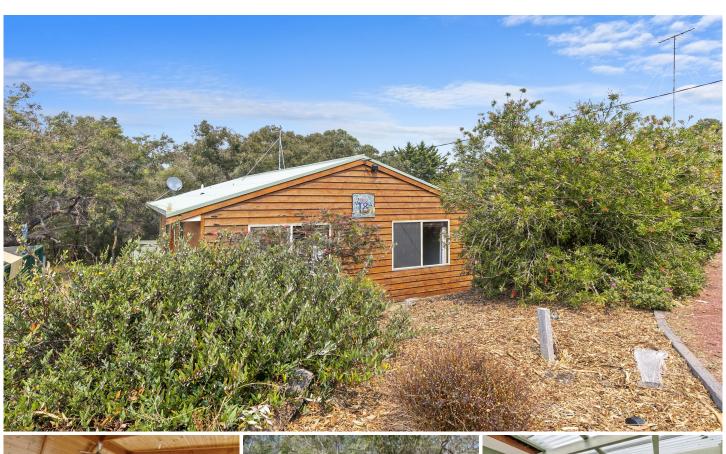

## 18 Chatswood Drive ANGLESEA VIC

Positioned in an enviable location, in easy walking distance to shopping, dining, river and beaches via the reserve walking track at the rear of the property. This well presented home offers an abundant feeling of space & light beneath high vaulted ceilings and serenity with the Kuarka Dorla nature reserve at your doorstep. There is ample accommodation consisting of three bedrooms and a central bathroom with shower. The open plan kitchen/living, and dining opens to the private sunny deck for easy entertaining.

Set on a beautiful treed 599sqm (app) allotment, low maintenance generous backyard, neat established gardens and complete with a garden shed. Perfect for family living, as a downsizer, investment or beach house. Charming in every way, make it yours today!