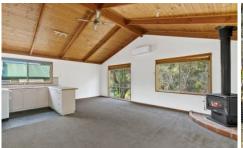

## 18 Chatswood Drive ANGLESEA VIC

Positioned in an enviable location, in easy walking distance to shopping, dining, river and beaches via the reserve walking track at the rear of the property. This well presented home offers an abundant feeling of space & light beneath high vaulted ceilings and serenity with the Kuarka Dorla nature reserve at your doorstep. There is ample accommodation consisting of three bedrooms and a central bathroom with shower. The open plan kitchen/living, and dining opens to the private sunny deck for easy entertaining.