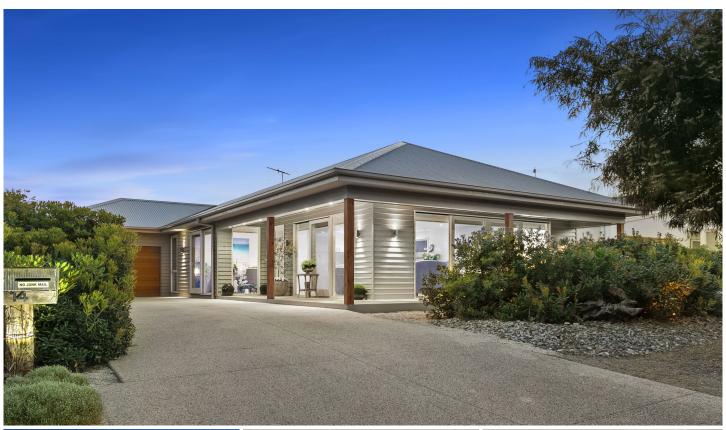

## 14 Grass Tree Court TORQUAY VIC

Move straight into this exceptional 3 bedroom, 2 bathroom property and enjoy the relaxed Torquay lifestyle immediately, with 'low to no' maintenance required! Clever design offers generously proportioned spaces and wide doorways throughout, with easy accessibility a key feature of this immaculately presented home. Entertainers will love the seamless flow that connects the dining and living areas to the spacious chef's kitchen, complete with Fisher & Paykel 900mm stainless steel oven, gas cooktop & dish drawers. Double stacker sliding doors connect the open plan space to a Hampton's style wraparound verandah. Chase the sun year-round, with northerly and easterly aspects for your morning coffee and afternoon refreshments. Private alfresco living is also on offer at the rear deck; a protected sanctuary bordered by established

## 14 Grass Tree Court, Torquay