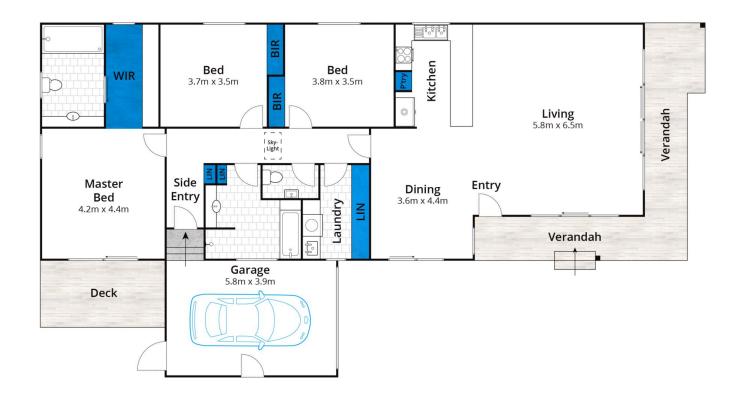

## 14 Grass Tree Court TORQUAY VIC

Move straight into this exceptional 3 bedroom, 2 bathroom property and enjoy the relaxed Torquay lifestyle immediately, with 'low to no' maintenance required! Clever design offers generously proportioned spaces and wide doorways throughout, with easy accessibility a key feature of this immaculately presented home. Entertainers will love the seamless flow that connects the dining and living areas to the spacious chef's kitchen, complete with Fisher & Paykel 900mm stainless steel oven, gas cooktop & dish drawers. Double stacker sliding doors connect the open plan space to a Hampton's style wraparound verandah. Chase the sun year-round, with northerly and easterly aspects for your morning coffee and afternoon refreshments. Private alfresco living is also on offer at the rear deck; a protected sanctuary bordered by established

## 3 🔄 2 🔓 1 🖨

Type : House Price : \$ 795,000 Land Size : 500 sqm

**View**: https://www.greatoceanproperties.com.au/5

256981

Marty Maher 0352200000

Michelle McDonald 0352631100

Approx. Area 154m<sup>2</sup>
Whilst **bwrm.com.au** has made every attempt to ensure the accuracy of the floor plan contained here, measurements are approximate and no responsibility is taken for any error, omission, or mis-statement. This plan is for illustrative purposes only.