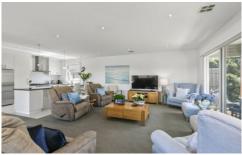

## 14 Grass Tree Court TORQUAY VIC

Move straight into this exceptional 3 bedroom, 2 bathroom property and enjoy the relaxed Torquay lifestyle immediately, with 'low to no' maintenance required! Clever design offers generously proportioned spaces and wide doorways throughout, with easy accessibility a key feature of this immaculately presented home. Entertainers will love the seamless flow that connects the dining and living areas to the spacious chef's kitchen, complete with Fisher & Paykel 900mm stainless steel oven, gas cooktop & dish drawers. Double stacker sliding doors connect the open plan space to a Hampton's style wraparound verandah. Chase the sun year-round, with northerly and easterly aspects for your morning coffee and afternoon refreshments. Private alfresco living is also on offer at the rear deck; a protected sanctuary bordered by established

## 14 Grass Tree Court, Torquay