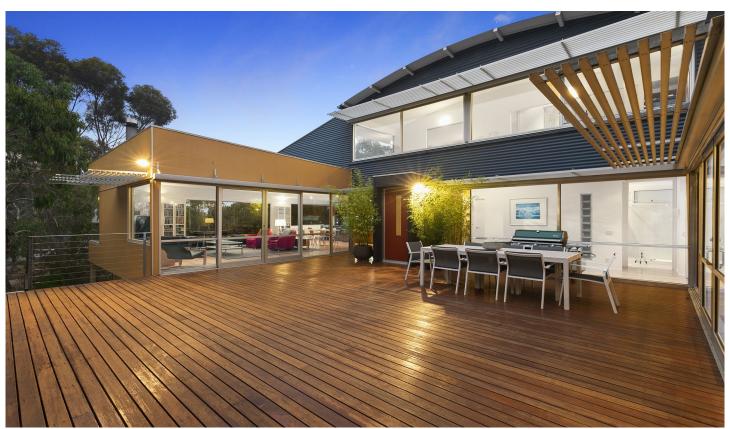

## **64 Niblick Street ANGLESEA VIC**

Designer living to embrace its sun filled aspect and superb treed outlook, this unique home is light filled and captivating, architecturally designed by Cocks Carmichael Whitford.

Featuring a versatile floor plan that wraps around a large sunny north west facing deck creating two distinct living zones, this is the ideal home for family life or for sharing with extended family and friends. The main living includes a spacious open plan area with an extensive kitchen that caters effortlessly for entertaining the crowds or for everyday simplicity. Upstairs the master suite is a peaceful escape with expansive views, a private balcony and an en-suite with spa bath. The adjoining accommodation boasts three bedrooms (includes lofts) and provides a generous second living space; it flows easily out