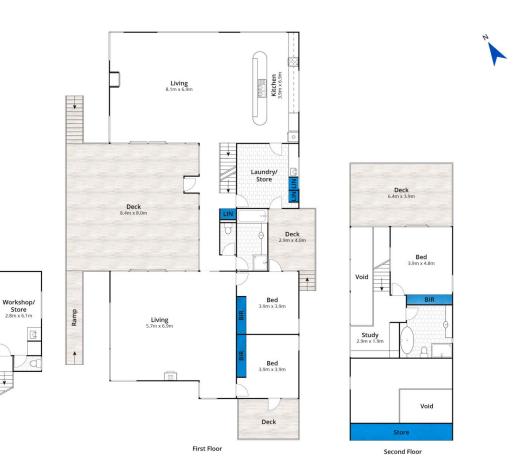

Featuring a versatile floor plan that wraps around a large sunny north west facing deck creating two distinct living zones, this is the ideal home for family life or for sharing with extended family and friends. The main living includes a spacious open plan area with an extensive kitchen that caters effortlessly for entertaining the crowds or for everyday simplicity. Upstairs the master suite is a peaceful escape with expansive views, a private balcony and an en-suite with spa bath. The adjoining accommodation boasts three bedrooms (includes lofts) and provides a generous second living space; it flows easily out

4 🕮 3 🖺 4 🖨

Type : House Land Size : 1128 sqm

**View**: https://www.greatoceanproperties.com.au/5

257943

Marty Maher 0352200000

For full version visit the website

Approx House Area 319m²
Whilst bwrm.com.au has made every attempt to ensure the accuracy of the floor plan contained here, measurements are approximate and no responsibility is taken for any error, omission, or mis-statement. This plan is for illustrative purposes only.

## 64 Niblick Street, Anglesea

Ground Floor