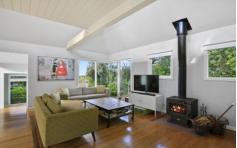

The u-shaped floor plan features three separate pods that are interconnected through light filled stairwells. The main living area is a generous relaxed space with plenty of room to spread out and enjoy sharing this gem with guests. Solid timber bench tops and cabinetry in the kitchen add natural character and complement the beautiful polished hardwood flooring. Enjoy a distant ocean view over the dunes or make your way up to the mezzanine break-out space and discover a breathtaking coastal vista. With four bedrooms in total, this home will be appreciated by families