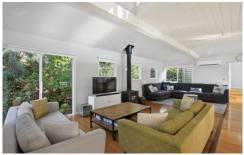

The u-shaped floor plan features three separate pods that are interconnected through light filled stairwells. The main living area is a generous relaxed space with plenty of room to spread out and enjoy sharing this gem with guests. Solid timber bench tops and cabinetry in the kitchen add natural character and complement the beautiful polished hardwood flooring. Enjoy a distant ocean view over the dunes or make your way up to the mezzanine break-out space and discover a breathtaking coastal vista. With four bedrooms in total, this home will be appreciated by families