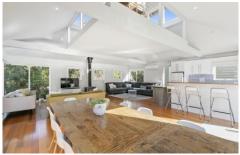

The u-shaped floor plan features three separate pods that are interconnected through light filled stairwells. The main living area is a generous relaxed space with plenty of room to spread out and enjoy sharing this gem with guests. Solid timber bench tops and cabinetry in the kitchen add natural character and complement the beautiful polished hardwood flooring. Enjoy a distant ocean view over the dunes or make your way up to the mezzanine break-out space and discover a breathtaking coastal vista. With four bedrooms in total, this home will be appreciated by families