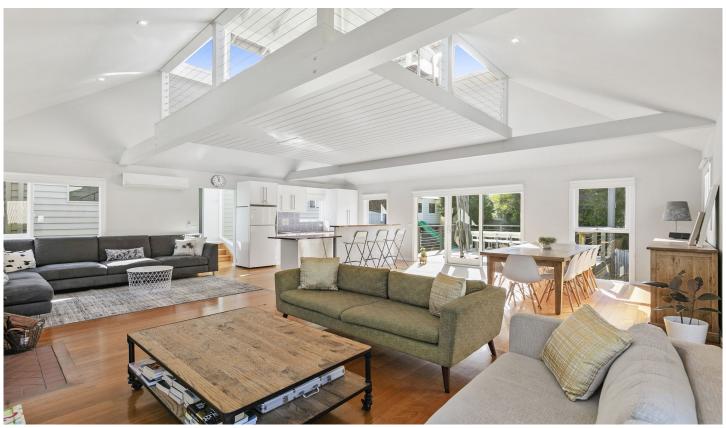

The u-shaped floor plan features three separate pods that are interconnected through light filled stairwells. The main living area is a generous relaxed space with plenty of room to spread out and enjoy sharing this gem with guests. Solid timber bench tops and cabinetry in the kitchen add natural character and complement the beautiful polished hardwood flooring. Enjoy a distant ocean view over the dunes or make your way up to the mezzanine break-out space and discover a breathtaking coastal vista. With four bedrooms in total, this home will be appreciated by families