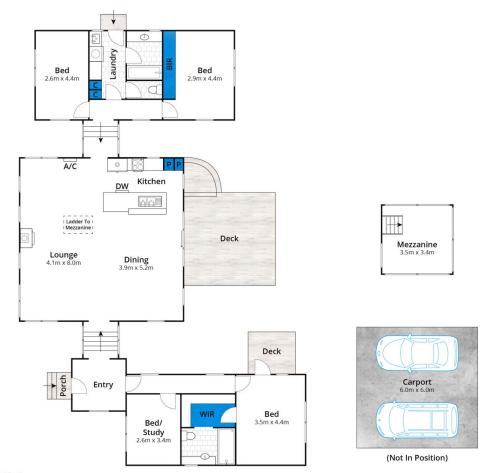

The u-shaped floor plan features three separate pods that are interconnected through light filled stairwells. The main living area is a generous relaxed space with plenty of room to spread out and enjoy sharing this gem with guests. Solid timber bench tops and cabinetry in the kitchen add natural character and complement the beautiful polished hardwood flooring. Enjoy a distant ocean view over the dunes or make your way up to the mezzanine break-out space and discover a breathtaking coastal vista. With four bedrooms in total, this home will be appreciated by families

## For full version visit the website

Approx House Area 163m<sup>2</sup>
Whilst **bwrm.com.au** has made every attempt to ensure the accuracy of the floor plan contained here, measurements are approximate and no responsibility is taken for any error, omission, or mis-statement. This plan is for illustrative purposes only.