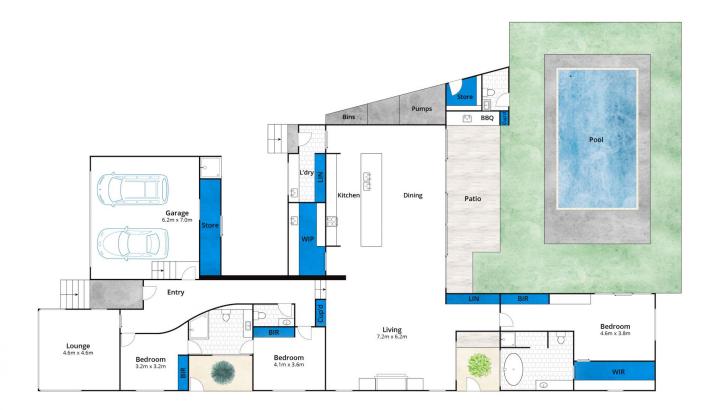

## 3 📭 4 📛 2 🚘

Type : House Land Size : 1091 sqm

View: https://www.greatoceanproperties.com.au/5

265708

Marty Maher 0352200000

Approx House Area 275m<sup>2</sup>
Whilst **bwrm.com.au** has made every attempt to ensure the accuracy of the floor plan contained here, measurements are approximate and no responsibility is taken for any error, omission, or mis-statement. This plan is for illustrative purposes only.