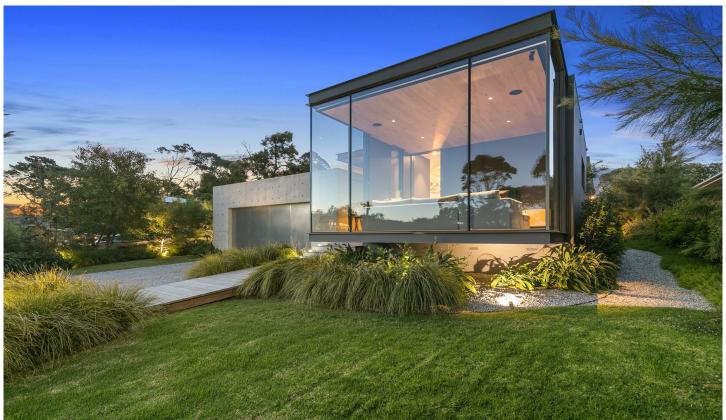

## 23 Holmwood Avenue ANGLESEA VIC

Every element of this bespoke residence will surprise and delight. Expansive by nature yet warmly welcoming, there is an immediate sense of entering into an exclusive world. One of its many highlights is the open plan living zone. Soaring ceilings and extensive glazing together create a voluminous space that demands attention. Commercial grade sliding doors open up to blur the lines between indoors and out. A sleek and super functional kitchen is centrally positioned to provide a focal point for gathering, and along with the full butler's pantry, offers every convenience to ensure that entertaining is effortless.