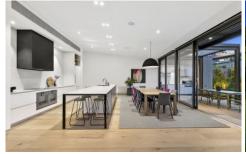

## 23 Holmwood Avenue ANGLESEA VIC

Every element of this bespoke residence will surprise and delight. Expansive by nature yet warmly welcoming, there is an immediate sense of entering into an exclusive world. One of its many highlights is the open plan living zone. Soaring ceilings and extensive glazing together create a voluminous space that demands attention. Commercial grade sliding doors open up to blur the lines between indoors and out. A sleek and super functional kitchen is centrally positioned to provide a focal point for gathering, and along with the full butler's pantry, offers every convenience to ensure that entertaining is effortless.